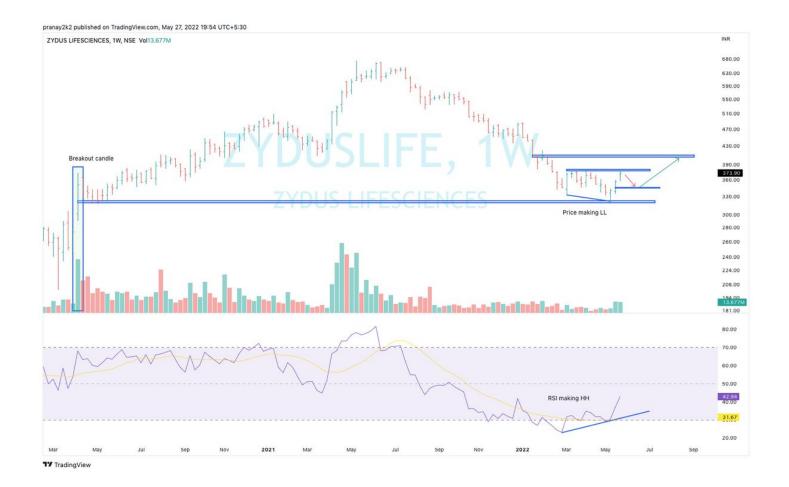

### #CADILA #Zydus

Typical reversal pattern Price making LL /RSI making HH but one thing is missing HH/HL pattern ■

Good to add near 350 for 400

#LUPIN I can see many breakdown in this counter. Sell on rallies (Breakdown retest)