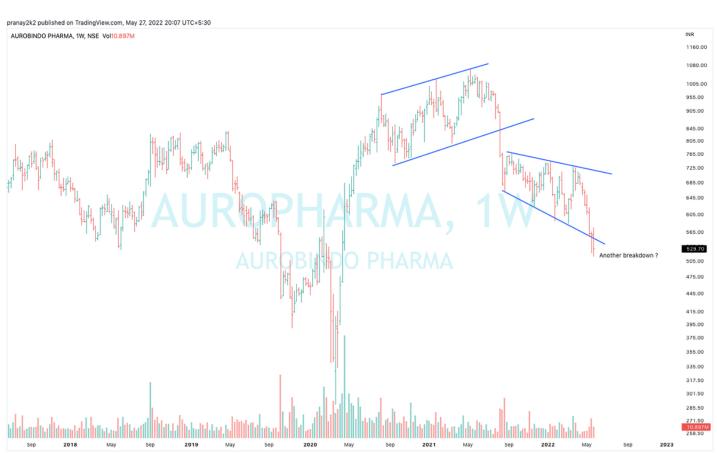

### #AUROPHARMA Won't play with fire. Many breakdown

#DIVISLAB #DIVIS if you're expecting V shape recovery then we need a miracle. Ideally we may see 3-4 months consolidation at current level.