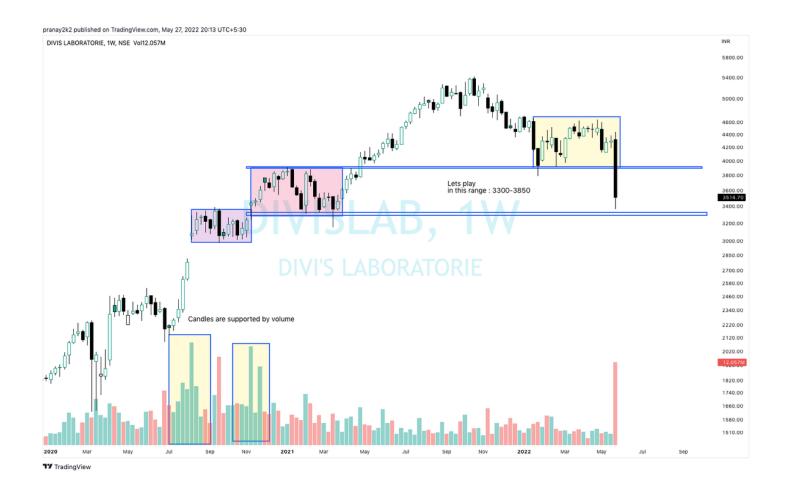

### #AUROPHARMA Won't play with fire. Many breakdown

#DIVISLAB #DIVIS if you're expecting V shape recovery then we need a miracle. Ideally we may see 3-4 months consolidation at current level.

#### lets accumulate but aaram se