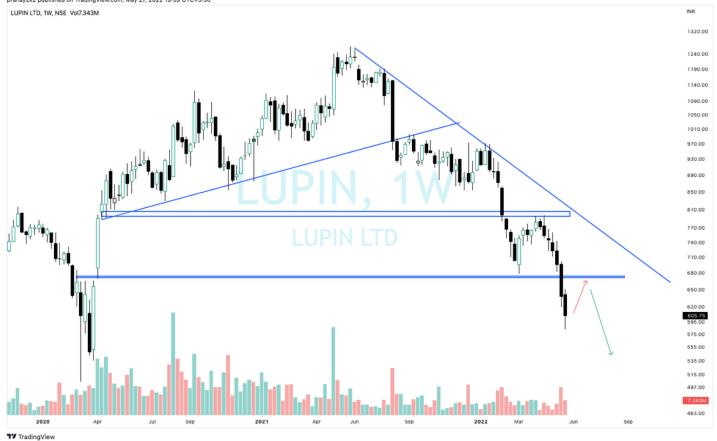

### #CADILA #Zydus

Typical reversal pattern Price making LL /RSI making HH but one thing is missing HH/HL pattern ■

Good to add near 350 for 400

#LUPIN I can see many breakdown in this counter. Sell on rallies (Breakdown retest)