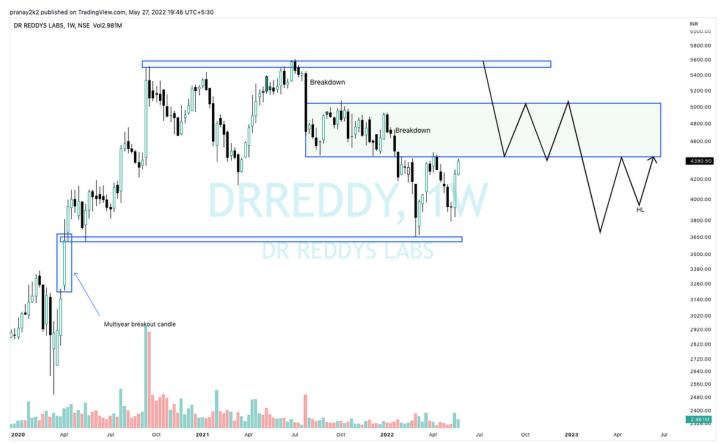

## Lets check stock specific action in this thread

#SUNPHARMA Chart says further consolidation . Don't expect any major move in near term

TradingView

#DRREDDY Can we see 4850 level in near term?

hilmaladi na ari bian na tana ki miraa a bilka di ra na litad dikidin ki li