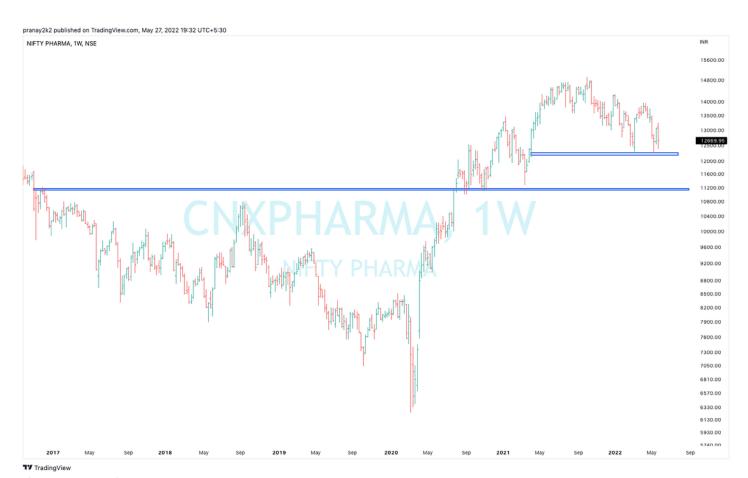

#### **#CNXPHARMA**

Date: 27th may

Weekly chart says further consolidation at index level.

Long story short: Index management for next 2-3 weeks

## Lets check stock specific action in this thread

#SUNPHARMA Chart says further consolidation . Don't expect any major move in near term

TradingView

#DRREDDY Can we see 4850 level in near term?

hilmaladi na ari bian na tana ki miraa a bilka di ra na litad dikidin ki li