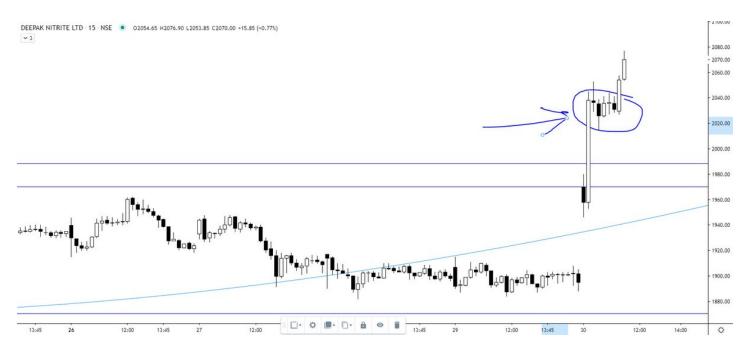

## Deepak nitrite

Explained you same concept with Elxsi. The real test of a strong Breakout is that the big hand will not give you another chance to buy the share at the breakout level. They will absorb all the selling of weak hands. I mean "STRONG breakout". <a href="https://t.co/7fxFqGQI3p">https://t.co/7fxFqGQI3p</a>