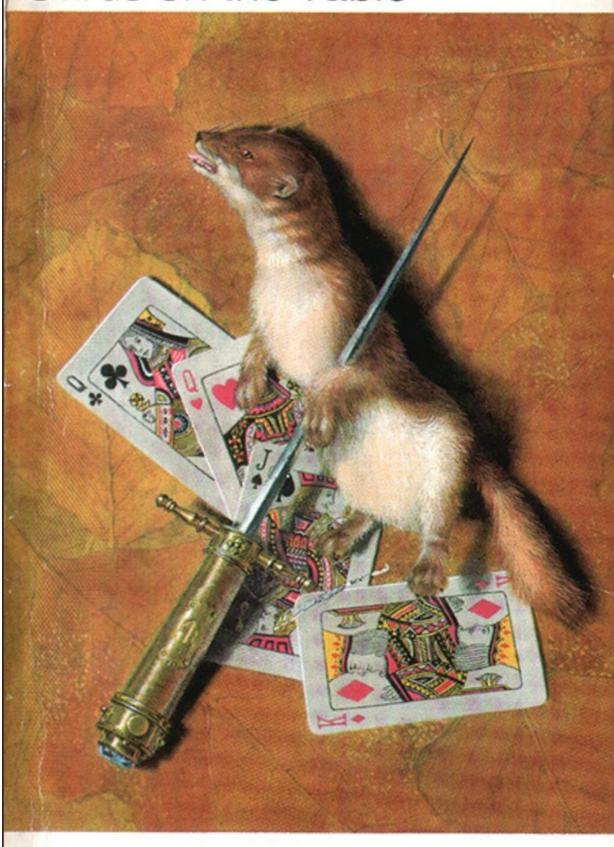

|
|                                                                                                                         |



## **Agatha Christie**

**Endless Night** 



Question 1: which Agatha Christie story is this cover from. The clues are there of you think about it...



Question 2: which Agatha Christie novel is this cover from. The background is a clue...



Question 3: name that Agatha Christie book. All the clues are there, you just have to think a little differently than usual...



And our last Agatha Christie cover is a festive one. But what was the book? Answers in a bit...



I have gathered you all together in the drawing room to reveal... the answers to the last round!

I hope you guessed a few.

## AGATHA CHRISTIE

Cards on the Table



FONTANA BOOKS