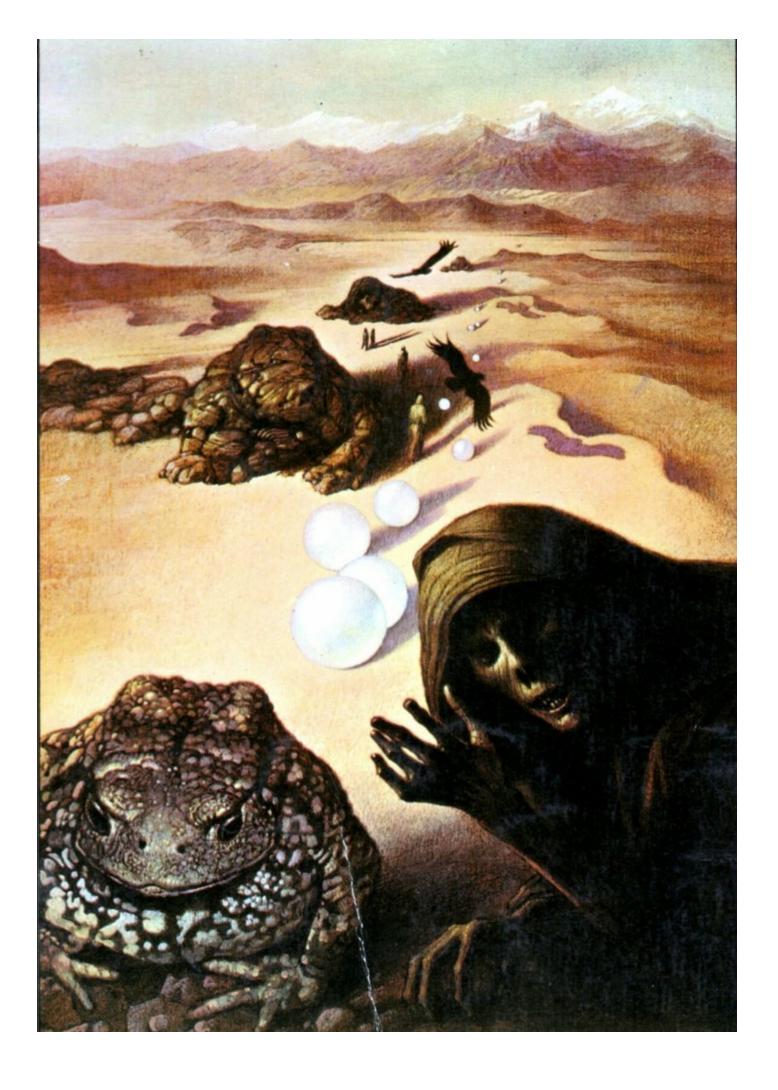

Question 3: name that Agatha Christie book. All the clues are there, you just have to think a little differently than usual...

And our last Agatha Christie cover is a festive one. But what was the book? Answers in a bit...