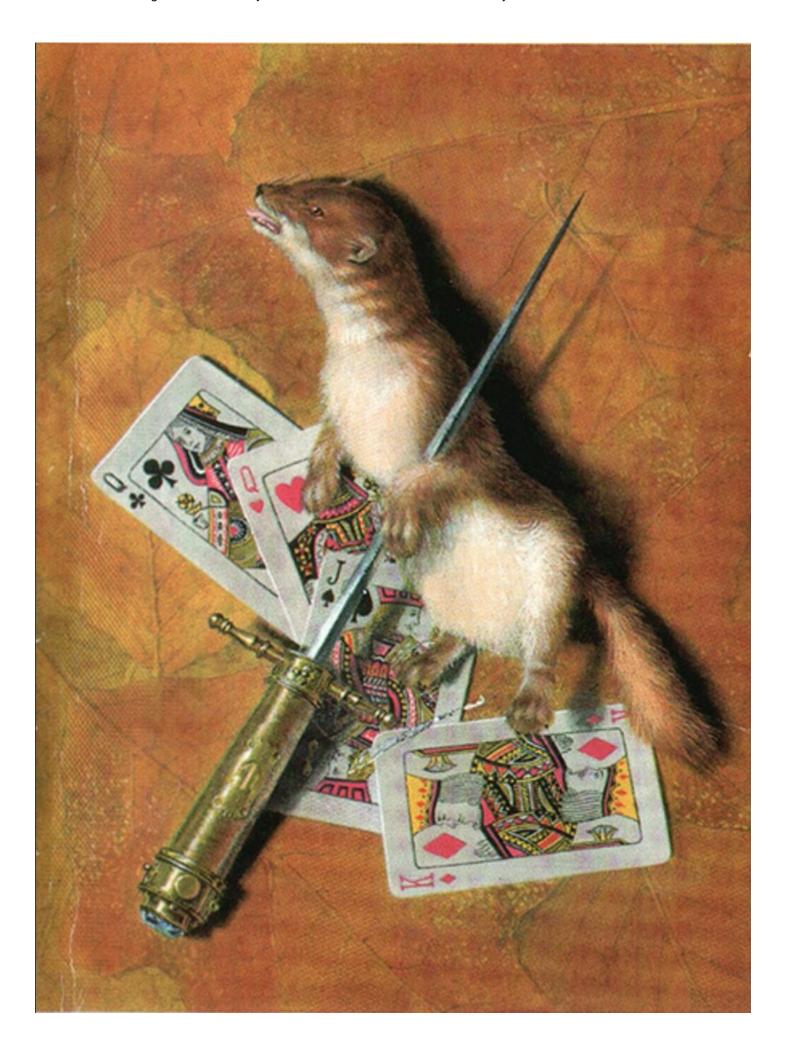

Question 3: name that Agatha Christie book. All the clues are there, you just have to think a little differently than usual...

And our last Agatha Christie cover is a festive one. But what was the book? Answers in a bit...