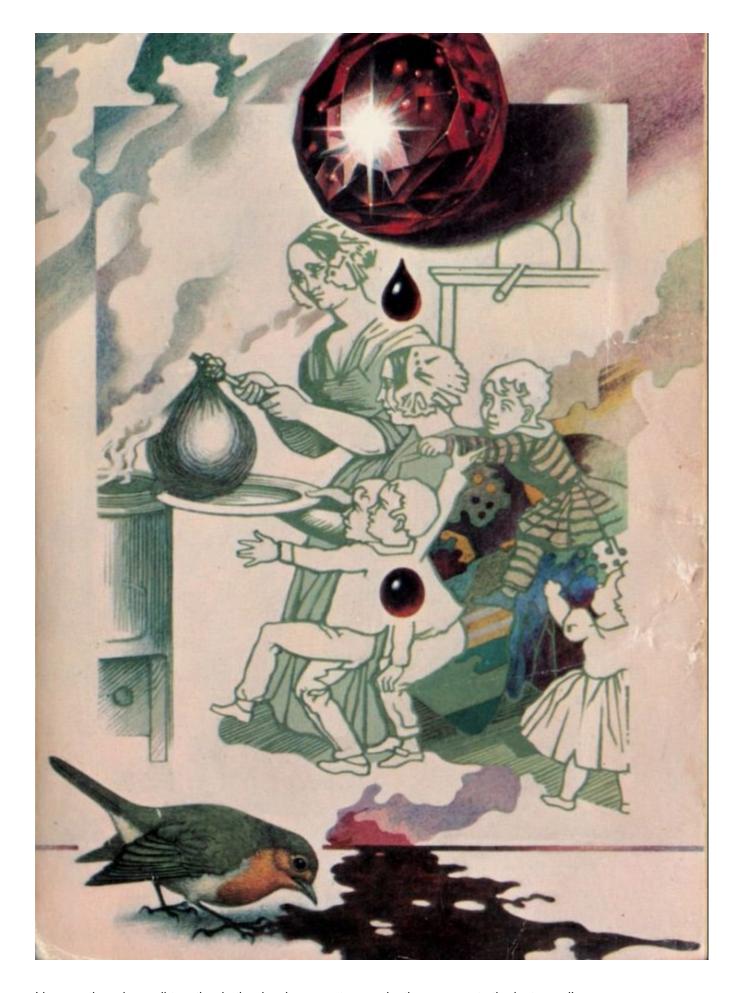

Question 3: name that Agatha Christie book. All the clues are there, you just have to think a little differently than usual...

And our last Agatha Christie cover is a festive one. But what was the book? Answers in a bit...