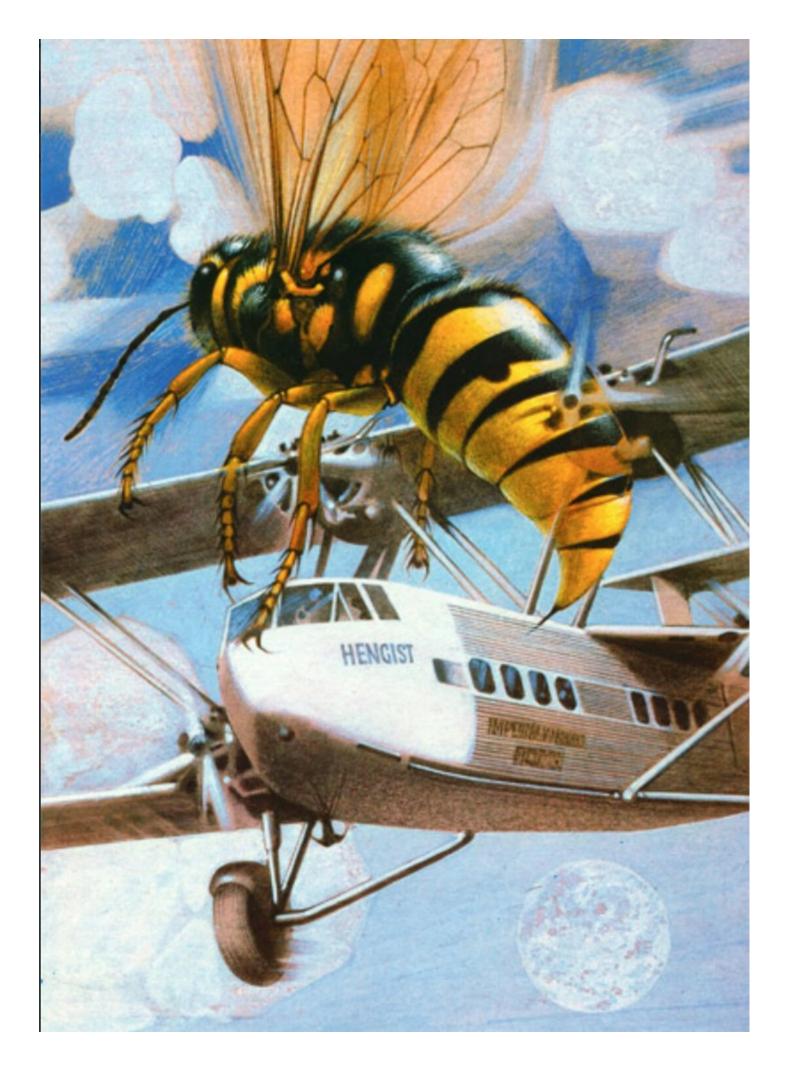

Question 3: name that Agatha Christie book. All the clues are there, you just have to think a little differently than usual...

And our last Agatha Christie cover is a festive one. But what was the book? Answers in a bit...