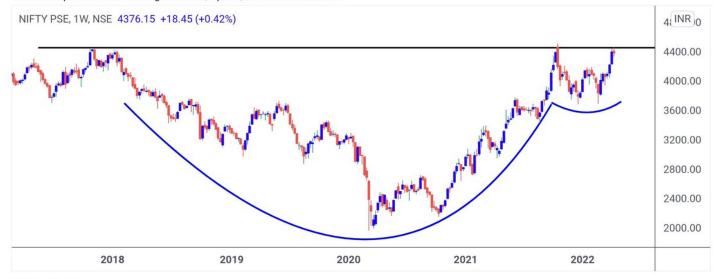

### Quick Small thread ■

2. CNXPSE (W) - NEAR CUP & HANDLE BREAKOUT.

**17** TradingView