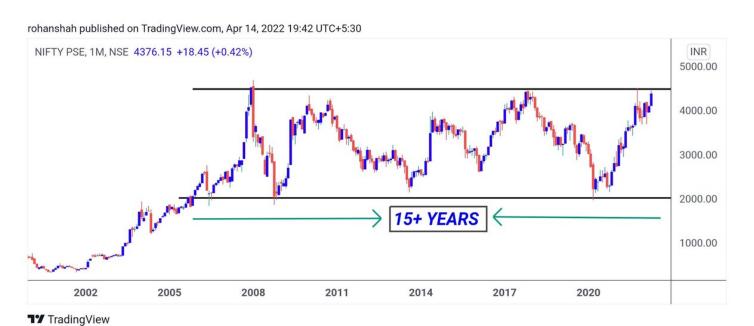

### CNXPSE - A BIG THEME INTO MAKING. AT CUSP OF BIG BREAKOUT.

1. #CNXPSE (M) - NEAR MULTIYEAR BREAKOUT.