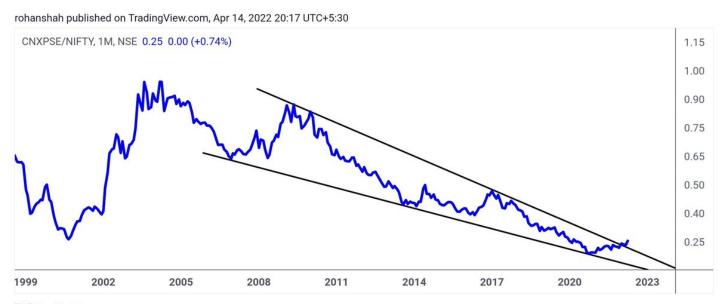

# Twitter Thread by **■ohan \$hah**





### CNXPSE - A BIG THEME INTO MAKING. AT CUSP OF BIG BREAKOUT.

1. #CNXPSE (M) - NEAR MULTIYEAR BREAKOUT.

### Quick Small thread ■



2. CNXPSE (W) - NEAR CUP & HANDLE BREAKOUT.



**17** TradingView

#### 3. CNXPSE/NIFTY - MULTI YEAR BREAKOUT.



**17** TradingView

#### 4. CNXPSE TOP 10 CONSTITUENTS WITH HIGHEST WEIGHTAGES.

# Top constituents by weightage

| Company's Name                       | Weight(%) |
|--------------------------------------|-----------|
| Power Grid Corporation of India Ltd. | 14.43     |
| NTPC Ltd.                            | 12.49     |
| Oil & Natural Gas Corporation Ltd.   | 11.64     |
| Coal India Ltd.                      | 7.47      |
| Bharat Petroleum Corporation Ltd.    | 6.68      |
| Indian Oil Corporation Ltd.          | 5.89      |
| GAIL (India) Ltd.                    | 5.52      |
| Bharat Electronics Ltd.              | 4.90      |
| Indian Railway Catering And Tourism  | 3.98      |
| NMDC Ltd.                            | 3.62      |

What's ur take? Will it stage breakout and turn