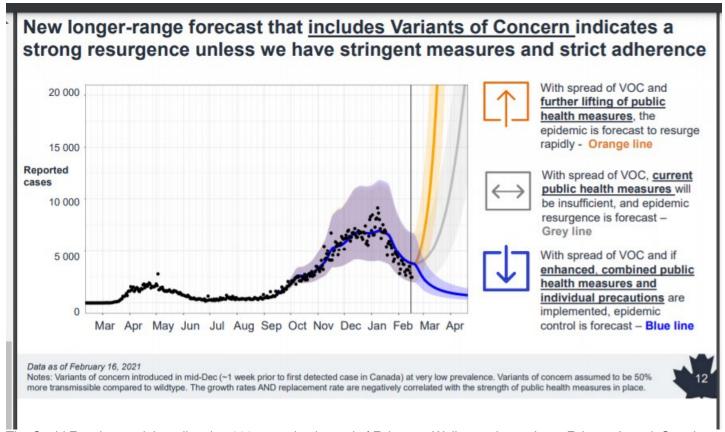

## Twitter Thread by AL ■

Last week, Dr. Theresa Tam <u>@CPHO\_Canada</u> & the Ontario Scientology table released their latest model that garnered criticism, ridicule, & shame at an international level. The now famous Covid Erection had risen ■■

#Canada #Ontario #cdnpoli #onpoli #COVID19

The Covid Erection model predicted ~5000 cases by the end of February. Well, now that we're at February's end, Ontario recorded ~1250 cases. It would seem that the Covid Erection encountered some...ahem, erectile dysfunction ■

#Canada #Ontario #cdnpoli #onpoli

Since the Covid Erection model had become flaccid, Dr. Tam <u>@CPHO\_Canada</u> needed another story to continue the propaganda of fear; public health by dread & distress. So she came out today to say that Canada was experiencing 75X more cases than the spring peak