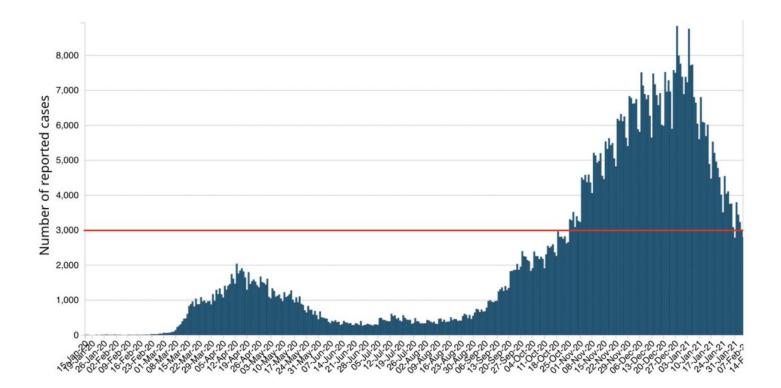

1:24 PM · 2021-02-26 · Salesforce - Social Studio

The spring peak in Canada had ~2000 cases. Today, Canada reported ~3000 cases. That would be 1.5X more cases, not 75X. Dr. Tam @CPHO\_Canada just inflated the case counts by only 50X, or what we call here in Canada, by a Fisman

#Canada #cdnpoli #Ontario #onpoli #COVID19

Canada (& Ontario's) public health officials & politicians have thoroughly embarrassed the discipline of public health & made mockery of the field of medicine. From the MDs fake crying in the news to the high school teachers pretending to be biostatisticians. We've become a joke.