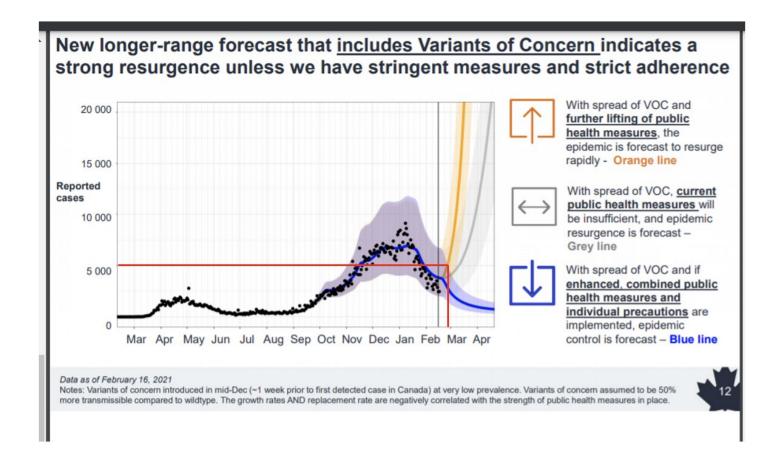

## Twitter Thread by AL ■

Last week, Dr. Theresa Tam <u>@CPHO\_Canada</u> & the Ontario Scientology table released their latest model that garnered criticism, ridicule, & shame at an international level. The now famous Covid Erection had risen ■■

#Canada #Ontario #cdnpoli #onpoli #COVID19

The Covid Erection model predicted ~5000 cases by the end of February. Well, now that we're at February's end, Ontario recorded ~1250 cases. It would seem that the Covid Erection encountered some...ahem, erectile dysfunction ■

#Canada #Ontario #cdnpoli #onpoli

Since the Covid Erection model had become flaccid, Dr. Tam <u>@CPHO\_Canada</u> needed another story to continue the propaganda of fear; public health by dread & distress. So she came out today to say that Canada was experiencing 75X more cases than the spring peak