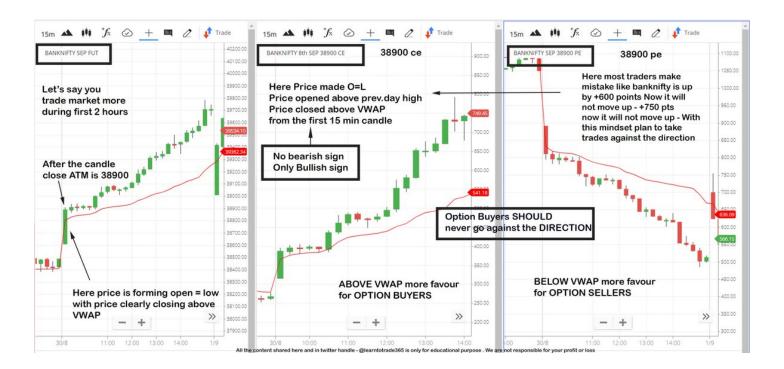

Scroll down ■

Option Buyers high probability zones while trading ATM & ITM strike prices.

VWAP helps a lot in providing data during Live Market

#### Scroll down ■

Option buyers want,

Direction

Momentum

Price should not spend more time on & around VWAP

If above confirmation is not there during Live Market wait for the opportunity. Make Trading as simple as possible.

### Scroll down ■

Main work of a option buyer is to stay with the current market direction. When all clues from the chart is showing,

Bullish means focus more on CE Bearish means focus more on PE

40% to 50% of your loss will be reduced by following the above steps