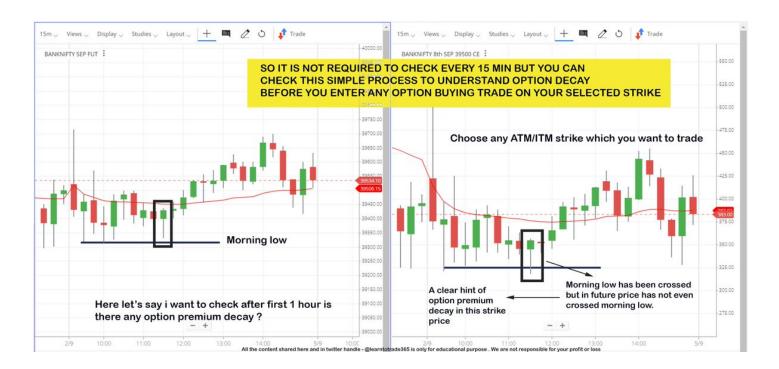

# https://t.co/VU0bCGjU7s

Main problem which most option buyers face is Option Premium erosion (Theta Decay). So I have shared a simple & effective process to understand the option decay during Live Market before entering option buying trades