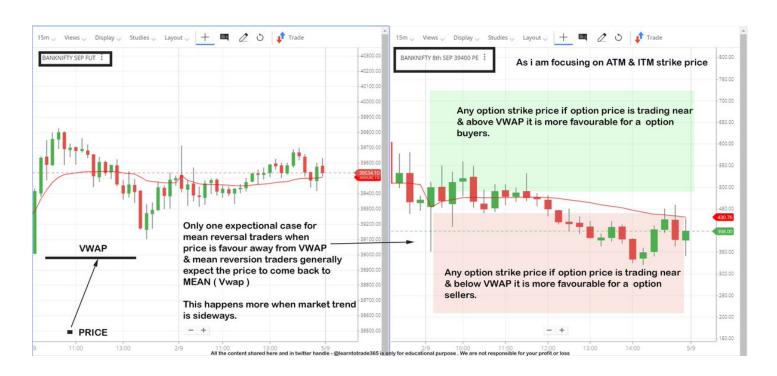

Scroll down ■

Option Buyers high probability zones while trading ATM & ITM strike prices.

VWAP helps a lot in providing data during Live Market

#### Scroll down ■

Option buyers want,

Direction

Momentum

Price should not spend more time on & around VWAP

If above confirmation is not there during Live Market wait for the opportunity. Make Trading as simple as possible.