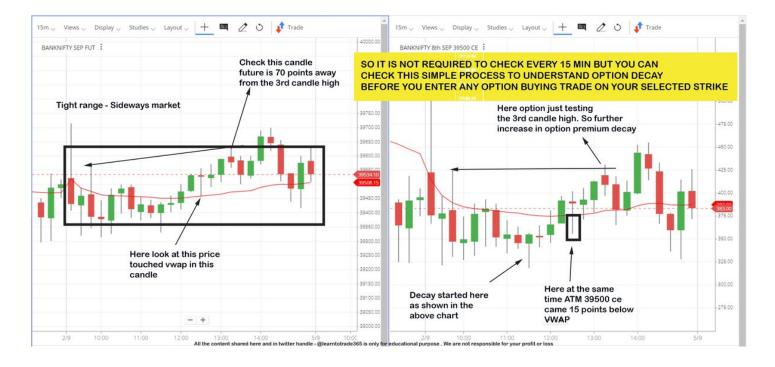

## Scroll down ■

Follow up example from the above chart about Option premium decay during sideways market. In general most option premium erosion (theta decay) happens during sideways market.

Theta is option buyers ENEMY