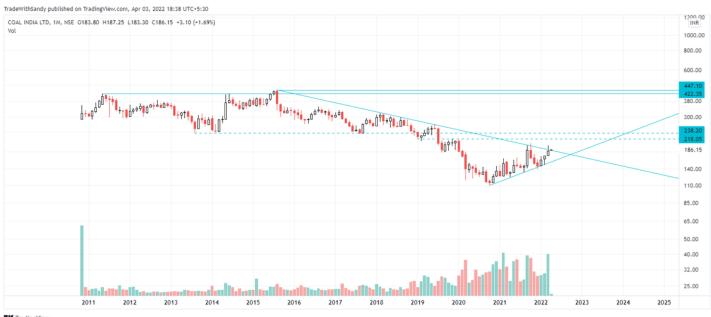

<u>BUZZ CHRONICLES</u> > <u>BEL</u> <u>Saved by @SAnngeri</u> <u>See On Twitter</u>

# Twitter Thread by <u>SANDY</u>





**Nifty CPSE Analysis:** 

- Index is near multiyear breakout -
- As of now resistance level is around 2800 levels

Major Index constituents:

- Power Grid Corporation of India 20.68%
- NTPC 20.28%
- ONGC 18.82%
- Coal India 14.76%
- Bharat Electronics 9.69%
- NMDC 7.15%



**17** TradingView

#PowerGrid

- A clear leader in the pack.



### #NTPC..

- Lagging behind
- Next resistance is around 160 level



### #ONGC

- Next resistance around 210 level



## #COALINDIA

#### - Next resistance around 220 level



**17** TradingView

## #BEL

- In tight consolidation since last 6-7 months
- Resistance around the upper trendline