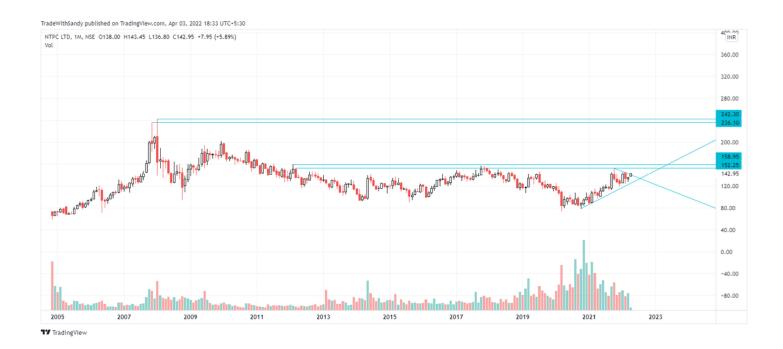

<u>BUZZ CHRONICLES</u> > <u>BEL</u> <u>Saved by @SAnngeri</u> <u>See On Twitter</u>

# Twitter Thread by <u>SANDY</u>





**Nifty CPSE Analysis:** 

- Index is near multiyear breakout -
- As of now resistance level is around 2800 levels

Major Index constituents:

- Power Grid Corporation of India 20.68%
- NTPC 20.28%
- ONGC 18.82%
- Coal India 14.76%
- Bharat Electronics 9.69%
- NMDC 7.15%



**17** TradingView

#PowerGrid

- A clear leader in the pack.



### #NTPC..

- Lagging behind
- Next resistance is around 160 level



### #ONGC

- Next resistance around 210 level



## #COALINDIA

#### - Next resistance around 220 level



**17** TradingView

## #BEL

- In tight consolidation since last 6-7 months
- Resistance around the upper trendline