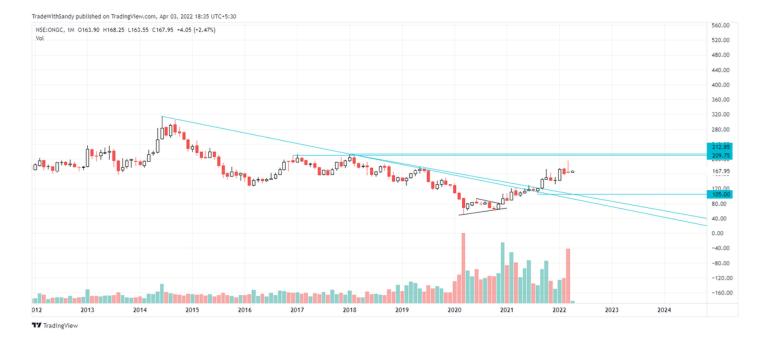

<u>BUZZ CHRONICLES</u> > <u>BEL</u> <u>Saved by @SAnngeri</u> <u>See On Twitter</u>

# Twitter Thread by <u>SANDY</u>





**Nifty CPSE Analysis:** 

- Index is near multiyear breakout -
- As of now resistance level is around 2800 levels

Major Index constituents:

- Power Grid Corporation of India 20.68%
- NTPC 20.28%
- ONGC 18.82%
- Coal India 14.76%
- Bharat Electronics 9.69%
- NMDC 7.15%



**17** TradingView

#PowerGrid

- A clear leader in the pack.



### #NTPC..

- Lagging behind
- Next resistance is around 160 level



### #ONGC

- Next resistance around 210 level



## #COALINDIA

#### - Next resistance around 220 level



**17** TradingView

## #BEL

- In tight consolidation since last 6-7 months
- Resistance around the upper trendline