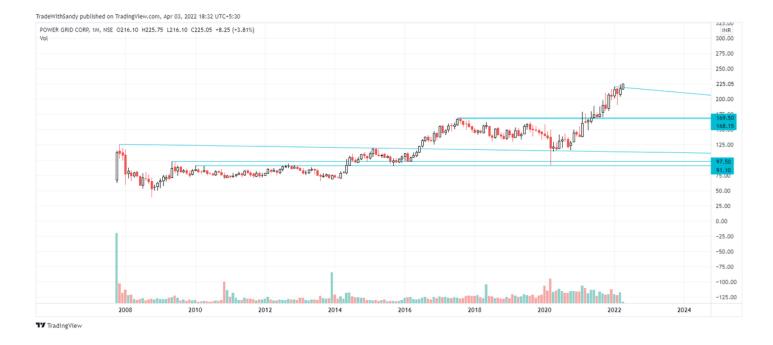

<u>BUZZ CHRONICLES</u> > <u>BEL</u> <u>Saved by @SAnngeri</u> <u>See On Twitter</u>

# Twitter Thread by <u>SANDY</u>





**Nifty CPSE Analysis:** 

- Index is near multiyear breakout -
- As of now resistance level is around 2800 levels

Major Index constituents:

- Power Grid Corporation of India 20.68%
- NTPC 20.28%
- ONGC 18.82%
- Coal India 14.76%
- Bharat Electronics 9.69%
- NMDC 7.15%



**17** TradingView

#PowerGrid

- A clear leader in the pack.



### #NTPC..

- Lagging behind
- Next resistance is around 160 level



### #ONGC

- Next resistance around 210 level



## #COALINDIA

#### - Next resistance around 220 level



**17** TradingView

## #BEL

- In tight consolidation since last 6-7 months
- Resistance around the upper trendline