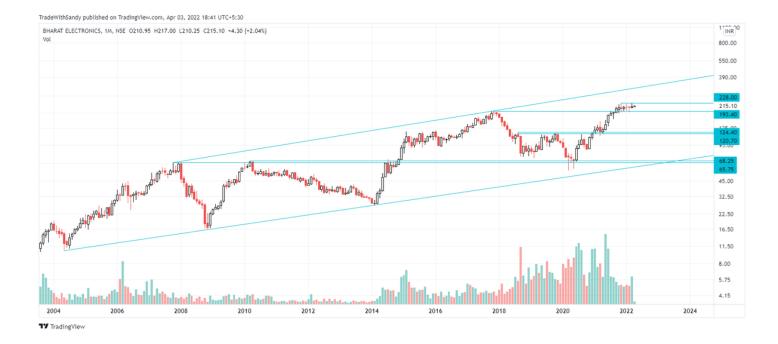

## #BEL

- In tight consolidation since last 6-7 months
- Resistance around the upper trendline