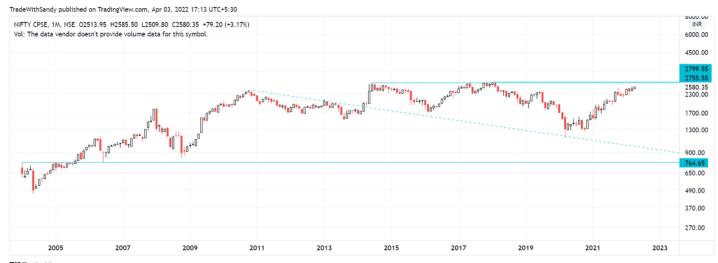

# Twitter Thread by <u>SANDY</u>

**Nifty CPSE Analysis:** 

- Index is near multiyear breakout -
- As of now resistance level is around 2800 levels

Major Index constituents:

- Power Grid Corporation of India 20.68%
- NTPC 20.28%
- ONGC 18.82%
- Coal India 14.76%
- Bharat Electronics 9.69%
- NMDC 7.15%