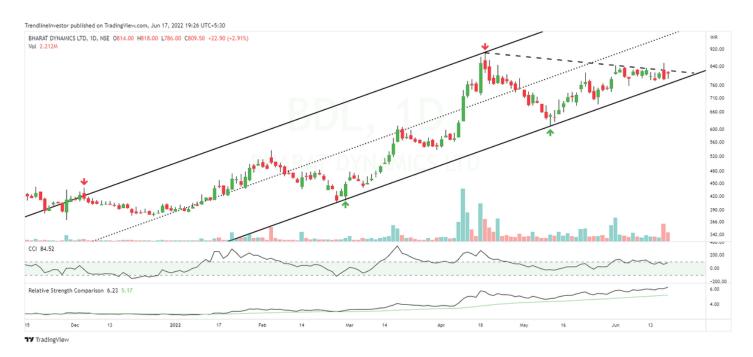

## **Twitter Thread by <u>Trendline Investor</u>**

#BDL The stock has been holding very well in spite of the crazy sell-off in markets and has been consolidating in a tight range in the last 2 weeks.

- CCI never went into bearish territory
- Relative strength hits new highs

## Expecting a strong move next week! https://t.co/rDCnSOFkxs

The consolidation I mentioned in <u>#BDL</u> is in progress and if I want to take fresh/add more to the current positions this is one way to do it - Trendline retest!

One can also wait for a reversal confirmation before adding. https://t.co/qcUntm9NEz pic.twitter.com/5lgT8aZZpB

— Trendline Investor (@dmdsplyinvestor) May 4, 2022