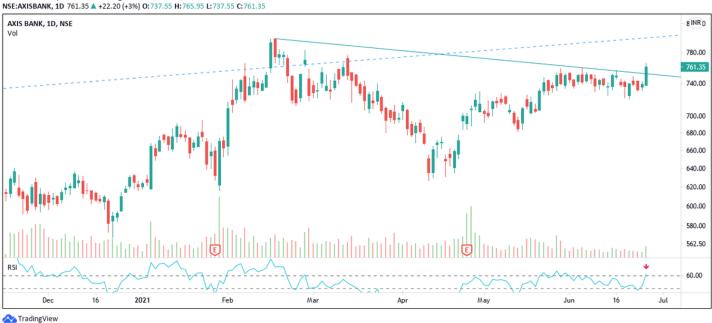

MarketsWithKR published on TradingView.com, June 27, 2021 13:54:19 IST NSE:AXISBANK, 1D 761.35 🛦 +22.20 (+3%) 0:737.55 H:765.95 L:737.55 C:761.35

Daily (trendline breakout):not a strict trendline IMO but illustrative to show how Friday's spike factors into the recent price action

MarketsWithKR published on TradingView.com, June 27, 2021 17:32:49 IST NSF:AXISBANK, 1D, 761.35 4 +22.20 (+3%) 0:737.55 H:765.95 1:737.55 C:761.35

Daily line chart:

- + range breakout, with breakout candle size greater than the range it broke out of!
- + highest close since 25th Feb 2021
- unsure of whether we will see a follow-through or not