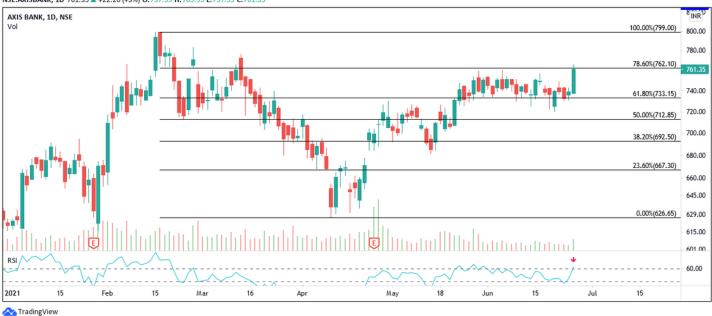

Daily (fib):

• stuck between 61.8% and 78.6% of ATH to recent dip's retracement

- + RSI crossed above 60
- + very strong candle on Friday with high volumes
- + range breakout
- wasn't able to close above the FIB level (might not be that significant though)

MarketsWithKR published on TradingView.com, June 27, 2021 13:54:19 IST NSE:AXISBANK, 1D 761.35 🛦 +22.20 (+3%) 0:737.55 H:765.95 L:737.55 C:761.35

Daily (trendline breakout):not a strict trendline IMO but illustrative to show how Friday's spike factors into the recent price action