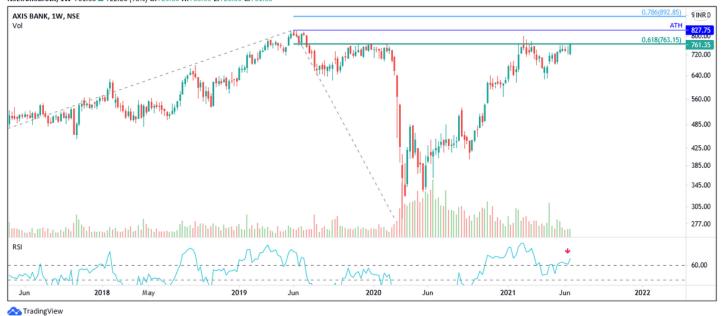

Weekly:

- + RSI 60
- + strong weekly close
- trend-based fib extension resistance
- next hurdle around ATH (marked)
- low volumes

MarketsWithKR published on TradingView.com, June 27, 2021 13:44:40 IST NSE:AXISBANK, 1W 761.35 🛦 +22.20 (+3%) 0:725.00 H:765.95 L:720.50 C:761.35