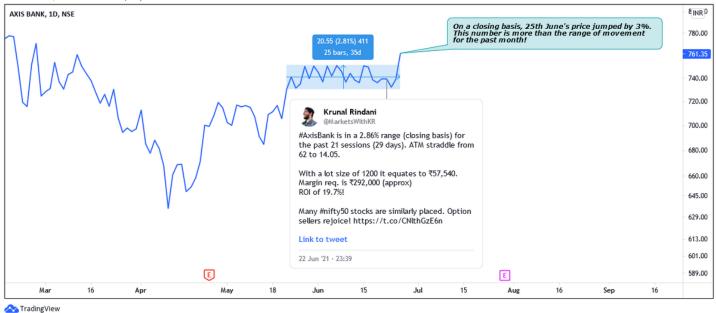

Daily (fib):

• stuck between 61.8% and 78.6% of ATH to recent dip's retracement

- + RSI crossed above 60
- + very strong candle on Friday with high volumes
- + range breakout
- wasn't able to close above the FIB level (might not be that significant though)