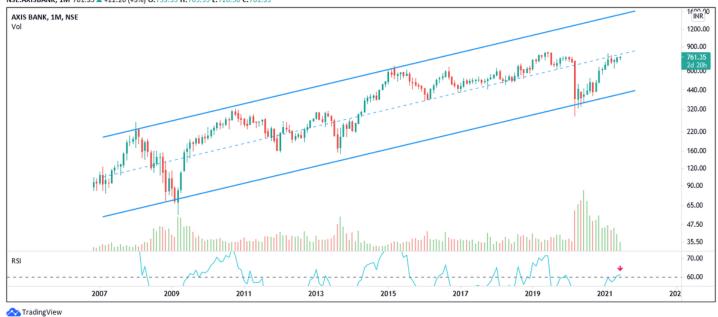

Video link at the end of the thread

#niftywithkr

Monthly:

• I find it cool how <u>@Yuvraj2603</u> makes these channels esp on M charts so went with that, just to show how it's been an uptrend despite some dips.

+ overall trend bullish

- + RSI crossed above 60, and RSI 40's significance is evident.
- Price around the resistance zone

MarketsWithKR published on TradingView.com, June 27, 2021 20:29:51 IST NSE:AXISBANK, 1M 761.35 🛦 +22.20 (+3%) 0:753.55 H:765.95 L:720.50 C:761.35