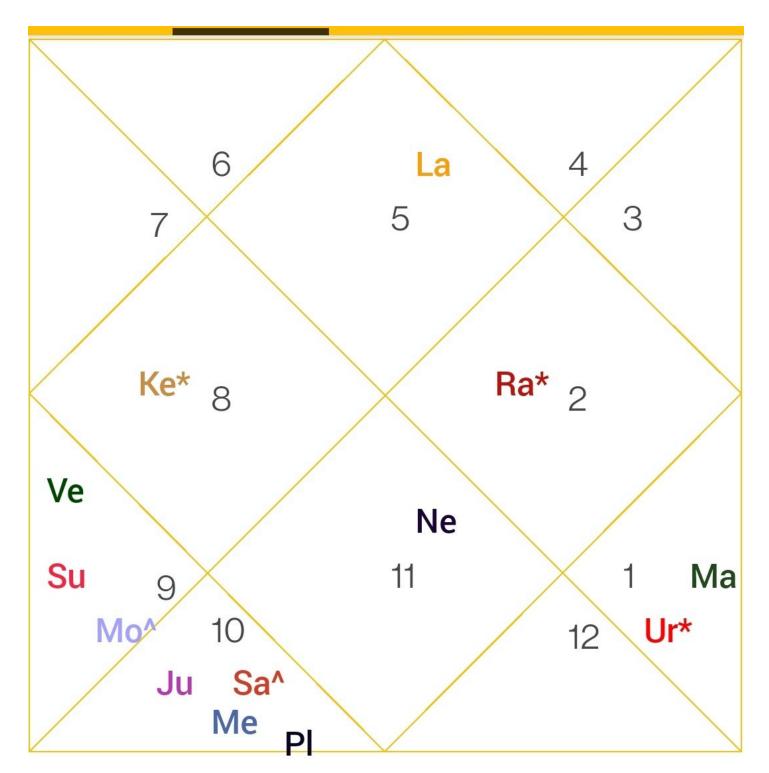

## **Spiritual GPS Service**

@AstroCounselVik

Kaal Sarpa ■ or Kaal Amrita■

Kaal: Time

Sarpa: Serpent

What is it?

When all the 7 visible planets are hemmed between the Node: Rahu & Ketu.

This condition indicates a certain imbalance in life.

Splits one's life in 2 parts. One extraordinary, one lacking something.

Like in the example chart Rahu in the 10th house will retrograde over all the visible planet in progression. It will engulf all the planets in its mouth.

In my research I found this imbalance to give extra-ordinary powers in one aspect of life and taking away another.

The other version of this imbalance is KAAL AMRITA when Ketu leads this condition. Example chart attached.