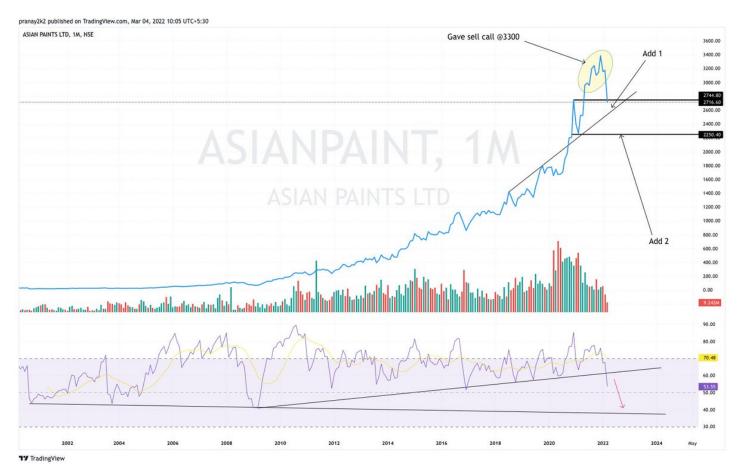

## **#ASIANPAINT** Shared monthly chart for reference ■

- ~ Gave sell call near 3300
- ~ Good to add at below levels

## 2580 /2200 https://t.co/IRdCEfw7WD

#ASIANPAINTS We all know about this stock but is it really worth to add at CMP?

Reasons are \U0001f447

~Monthly RSI is too high .So we may see breakdown in next few months

~Continuous profit booking at top level.Hence we're near to top in long term chart

Hope it helps u to understand\U0001f60a pic.twitter.com/3ltwZMs3d8

- Pranay Prasun (@PranayPrasun) February 19, 2022