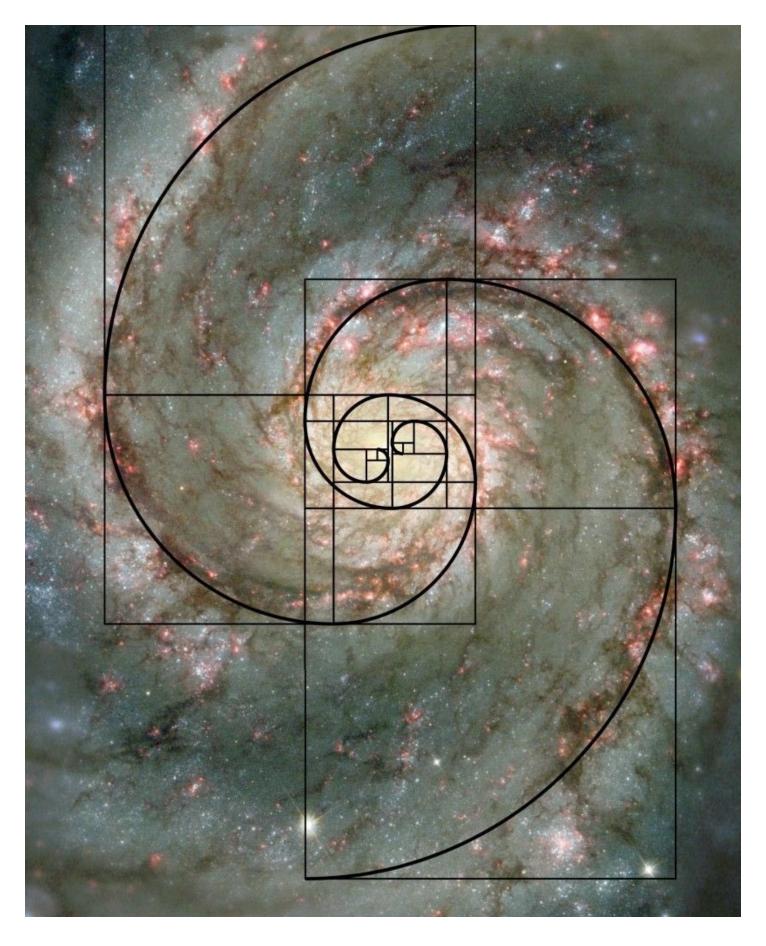

## Twitter Thread by <u>Levina</u>■■

1/n My thread on Y d 12 #Jyotirlingas in India hv bn positioned in a progressive spiral. If u draw a line over d Jyotirlinga temples on map then d final result is d shape of a conch shell or d #Fibonacci pattern. They say, this pattern is nature's secret code. Pic credit: Unknown

number is d sum of d two preceding number--1,1,2,3,5,8...Next number in d series will b 5+8 and so on. U cn continue adding number in this series till infinity. This mathematical pattern is represented as a spiral.

<u>@DetheEshaSen</u> <u>@Defence\_360</u> <u>@meghdootindia</u> <u>@megirish2001</u> <u>@CantstopulovinM</u> <u>@sanjeevsanyal</u> <u>@LostTemple7</u> <u>@ToTheePoint</u> <u>@iamshinerk</u> <u>@davidfrawleyved</u> 3/n In nature Fibonacci series r found everywhere. In the arrangement of sunflower seeds, pine cones,web of spider and also in d shape of conch shell. This is Aloe vera (original pic credit: shutterstock)