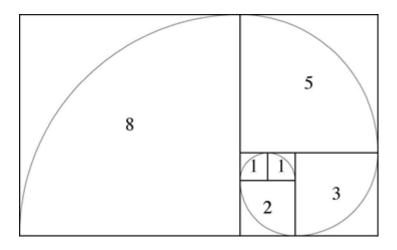

@DetheEshaSen @Defence\_360 @meghdootindia @megirish2001 @CantstopulovinM @sanjeevsanyal @LostTemple7 @ToTheePoint @iamshinerk @davidfrawleyved 2/n So wat r Fibonacci numbers? A series of numbers in which each

number is d sum of d two preceding number--1,1,2,3,5,8...Next number in d series will b 5+8 and so on. U cn continue adding number in this series till infinity. This mathematical pattern is represented as a spiral.