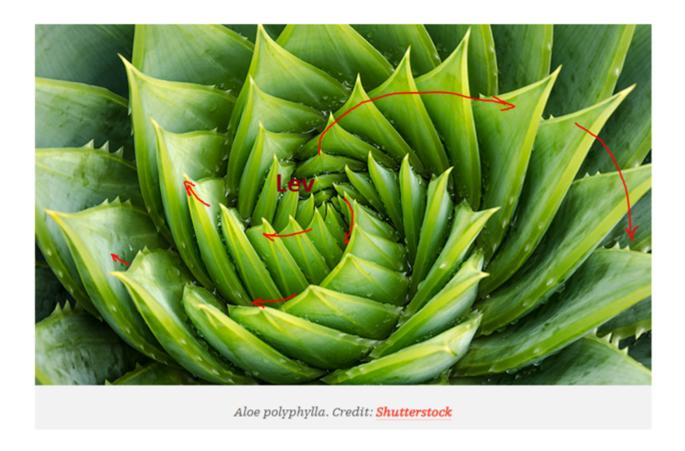

<u>@DetheEshaSen</u> <u>@Defence\_360</u> <u>@meghdootindia</u> <u>@megirish2001</u> <u>@CantstopulovinM</u> <u>@sanjeevsanyal</u> <u>@LostTemple7</u> <u>@ToTheePoint</u> <u>@iamshinerk</u> <u>@davidfrawleyved</u> 3/n In nature Fibonacci series r found everywhere. In the arrangement of sunflower seeds, pine cones,web of spider and also in d shape of conch shell. This is Aloe vera (original pic credit: shutterstock)