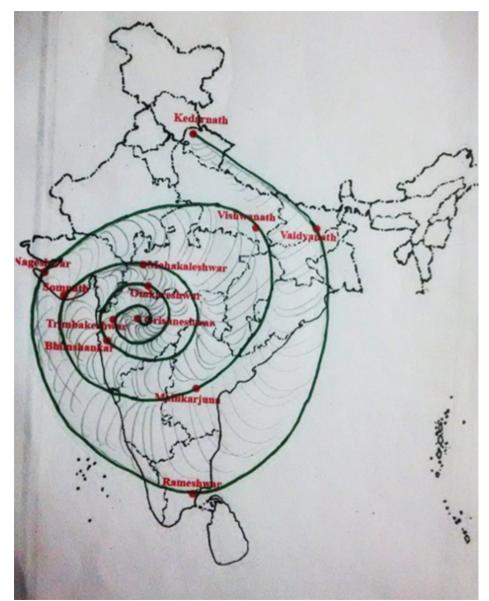

## Twitter Thread by <u>Levina</u>■■

1/n My thread on Y d 12 #Jyotirlingas in India hv bn positioned in a progressive spiral. If u draw a line over d Jyotirlinga temples on map then d final result is d shape of a conch shell or d #Fibonacci pattern. They say, this pattern is nature's secret code. Pic credit: Unknown

<u>@DetheEshaSen</u> <u>@Defence\_360</u> <u>@meghdootindia</u> <u>@megirish2001</u> <u>@CantstopulovinM</u> <u>@sanjeevsanyal</u> <u>@LostTemple7</u> <u>@ToTheePoint</u> <u>@iamshinerk</u> <u>@davidfrawleyved</u> 5/n Tk a look at d 1st pic of India's map once more. Arrows show d flow of life energy. It's believed that Lord Shiva appeared at d 12 Jyotirlingas as a column of fire. To a person who hs attained a certain degree of spirituality sees these lingas as columns of fire piercing...