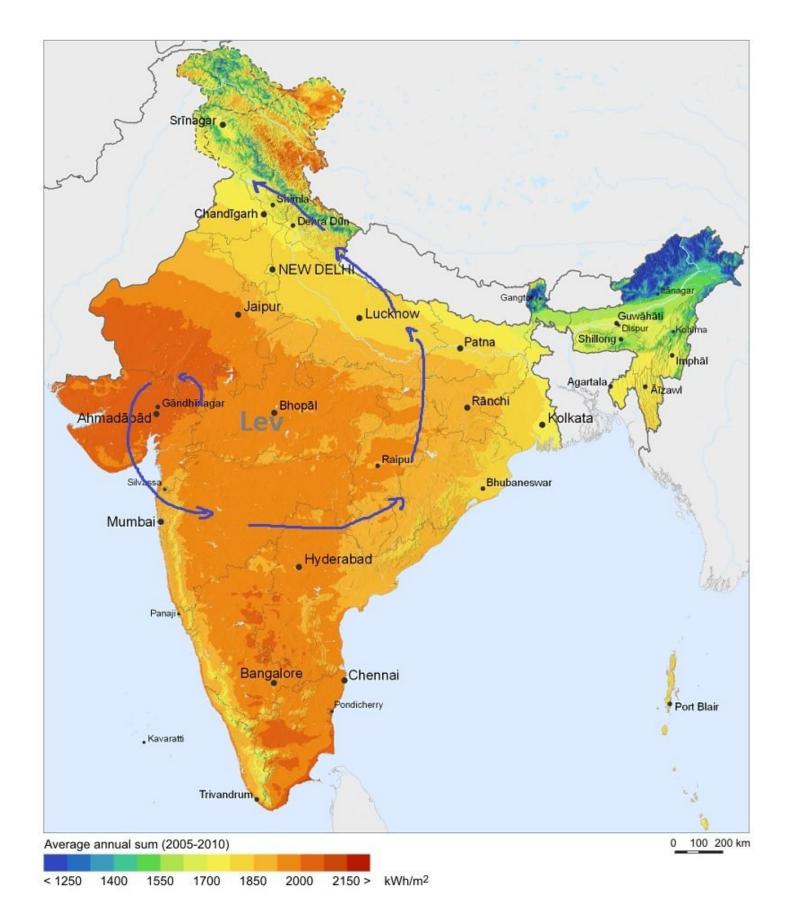

<u>@DetheEshaSen</u> <u>@Defence\_360</u> <u>@meghdootindia</u> <u>@megirish2001</u> <u>@CantstopulovinM</u> <u>@sanjeevsanyal</u> <u>@LostTemple7</u> <u>@ToTheePoint</u> <u>@iamshinerk</u> <u>@davidfrawleyved</u> 6/n piercing through the earth. Now let me show u d solar irradiation map of India. Rings a bell? The little deviations cld be bcoz Jyotirlingas hv been on earth since very very long. I can not exactly point to d form of energy which flows from one linga to d other bt ...

Forgot to add: Fibonacci pattern is wat prevents universe frm collapsing. Most common shape of galaxies is spiral. So its very possible that the shape also helps in EASE OF FLOW of energy.

Posting clarification for tweet 6/n in this thread— IRRADIATION map. In d map dark colours show regions which receive higher solar radiation(SR) n vice versa for lighter colours. So blue arrows drawn show flow of energy frm region which receives higher SR to region with lower SR.