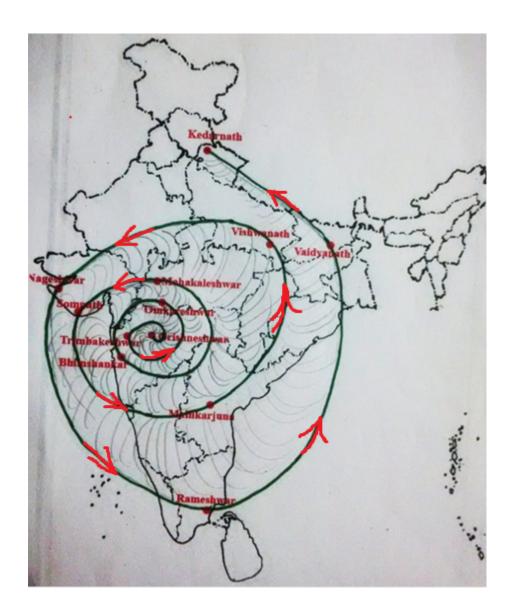

## Twitter Thread by <u>Levina</u>■■

1/n My thread on Y d 12 #Jyotirlingas in India hv bn positioned in a progressive spiral. If u draw a line over d Jyotirlinga temples on map then d final result is d shape of a conch shell or d #Fibonacci pattern. They say, this pattern is nature's secret code. Pic credit: Unknown

<u>@DetheEshaSen</u> <u>@Defence\_360</u> <u>@meghdootindia</u> <u>@megirish2001</u> <u>@CantstopulovinM</u> <u>@sanjeevsanyal</u> <u>@LostTemple7</u> <u>@ToTheePoint</u> <u>@iamshinerk</u> <u>@davidfrawleyved</u> 5/n Tk a look at d 1st pic of India's map once more. Arrows show d flow of life energy. It's believed that Lord Shiva appeared at d 12 Jyotirlingas as a column of fire. To a person who hs attained a certain degree of spirituality sees these lingas as columns of fire piercing...