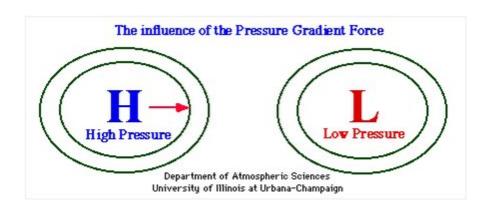

<u>@DetheEshaSen</u> <u>@Defence\_360</u> <u>@meghdootindia</u> <u>@megirish2001</u> <u>@CantstopulovinM</u> <u>@sanjeevsanyal</u> <u>@LostTemple7</u> <u>@ToTheePoint</u> <u>@iamshinerk</u> <u>@davidfrawleyved</u> 4/n Bck to y Jyotirlingas r positioned in a progressive spiral? Law of energy states--Energy always balances itself. Energy flows from a point where it is concentrated to d colder universe. This is exactly d reason why air flows from a region of high pressure to low pressure.