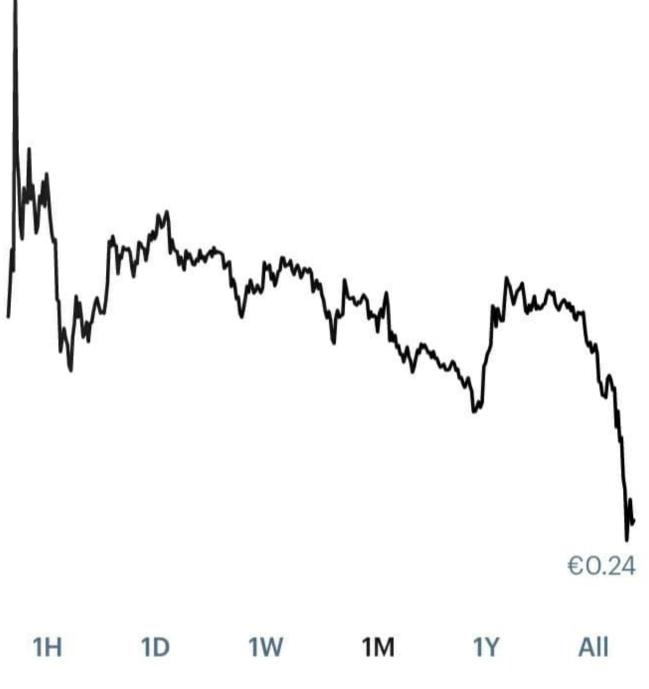

#### Twitter Thread by Enigma

XRP's death. Is XRP dying? 1/\*

XRP is also known as the Phoenix, see Ripple's office. 2/\*

What's the Phoenix? A bird that cyclically regenerates and it's associated with the Sun. A phoenix obtains new life by arising from the ashes of its predecessor (SWIFT). Read the link: <u>https://t.co/jlxANatetR</u> 3/\*.

So, if XRP is the Phoenix maybe it has to die before it reborns. Reset. XRP's death -or a big fall- alone, or death combined with reborn could cause such a surprise described in Mr. Pool drops. 5/\*