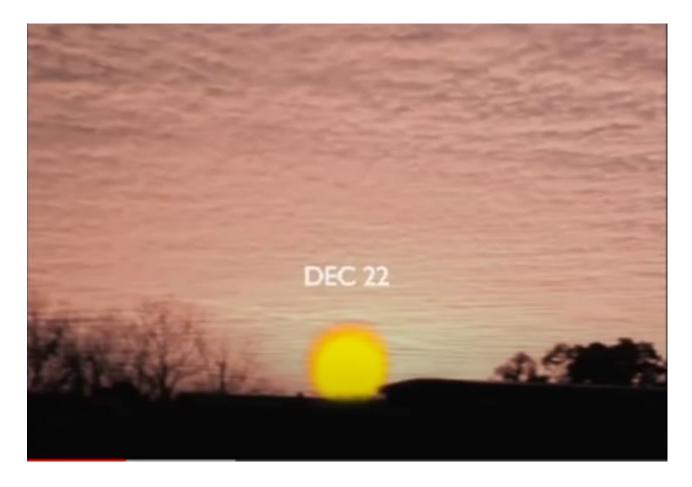

### 8:13 PM · 9/10/20 · Twitter Web App

He posted a Sun video also. 8/\*

This drops seem to point to the winter solstice (12/21), and the ancient solar myths. On Dec 22 the Sun stops moving (this is what the believers believe), so he dies symbolically. 9/\*

During Dec 22, 23 and 24 the Sun is death (doesn't move). As Christ was death during 3 days. 10/\*

On December 25 the Sun resurrects (starts moving again), as Christ resurrects the third day. But wasn't Dec 25 when Christ was born? Yes, a new Sun is born. The Phoenix seems a similar myth. XRP dies Dec 22, 23, 24 and reborns due to the reset in Dec 25 being a new thing. 11/\*