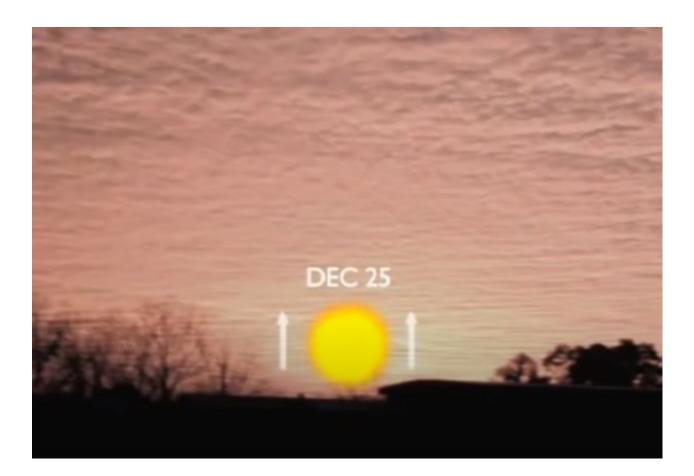

During Dec 22, 23 and 24 the Sun is death (doesn't move). As Christ was death during 3 days. 10/\*

On December 25 the Sun resurrects (starts moving again), as Christ resurrects the third day. But wasn't Dec 25 when Christ was born? Yes, a new Sun is born. The Phoenix seems a similar myth. XRP dies Dec 22, 23, 24 and reborns due to the reset in Dec 25 being a new thing. 11/\*