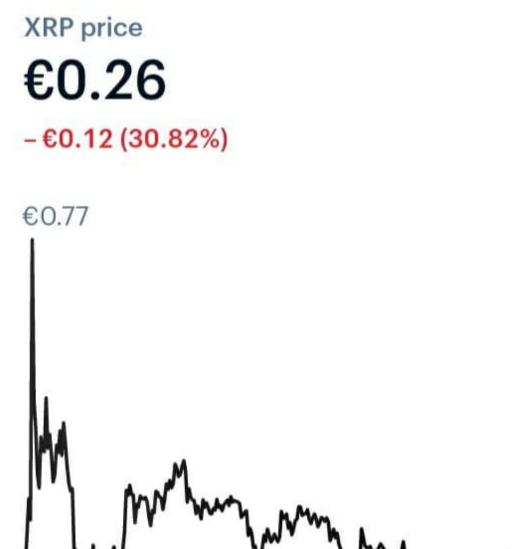

#### Twitter Thread by Enigma

XRP's death. Is XRP dying? 1/\*

XRP is also known as the Phoenix, see Ripple's office. 2/\*

What's the Phoenix? A bird that cyclically regenerates and it's associated with the Sun. A phoenix obtains new life by arising from the ashes of its predecessor (SWIFT). Read the link: <u>https://t.co/jlxANatetR</u> 3/\*.

So, if XRP is the Phoenix maybe it has to die before it reborns. Reset. XRP's death -or a big fall- alone, or death combined with reborn could cause such a surprise described in Mr. Pool drops. 5/\*