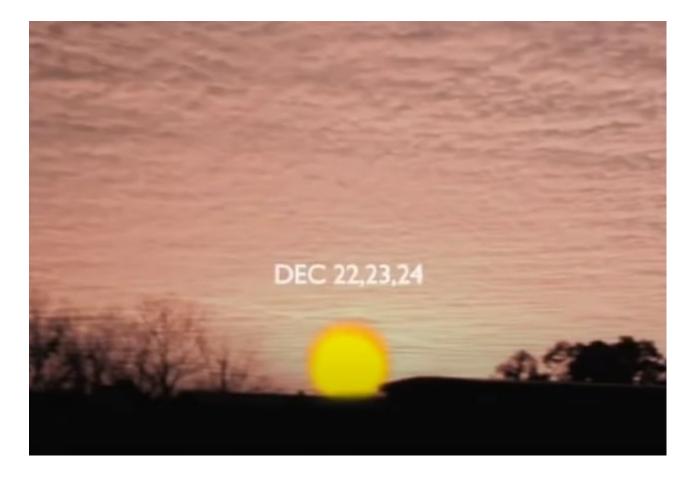

During Dec 22, 23 and 24 the Sun is death (doesn't move). As Christ was death during 3 days. 10/\*

On December 25 the Sun resurrects (starts moving again), as Christ resurrects the third day. But wasn't Dec 25 when Christ was born? Yes, a new Sun is born. The Phoenix seems a similar myth. XRP dies Dec 22, 23, 24 and reborns due to the reset in Dec 25 being a new thing. 11/\*

See the following video about solar myths, minute 7:22 to 8:55, but the complete 23 minutes video is very interesting. 12/\* <a href="https://t.co/MBSExRf2nc">https://t.co/MBSExRf2nc</a>

So XRP-the-Phoenix-the-new-Sun-God should keep dying during December 22-24 and finally reborn-resurrect on December 25 in the reset event causing a sudden price increase by surprise of everybody. Quod erat demonstrandum. @looP\_rM311\_7211 13/\*