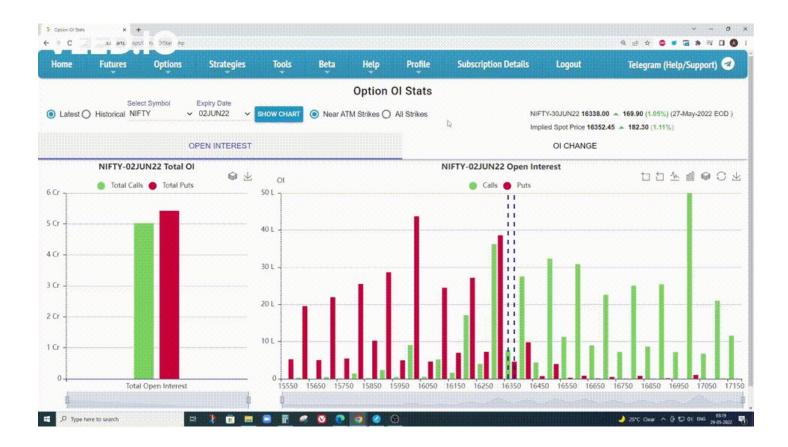

Can check it only for nearer strikes, or all strikes.

Here's how:

| lome     | Futures                                                                                                                                                                                                                                                                                                                                                                                                                                                                                                                                                                                                                                                                                                                                                                                                                                                                                                                                                                                                                                                                                                                                                                                                                                                                                                                                                                                                                                                                                                                                                                                                                                                                                                                                                                                                                                                                                                                                                                                                                                                                                                                              | Options Strategies                                           | Tools               | Bet    | a) (ł        | elp Profile   | Subscription Details                 | Logout           |             |                |                 |                 |                                                                                                                                                                                                                                                                                                                                                                                                                                                                                                                                                                                                                                                                                                                                                                                                                                                                                                                                                                                                                                                                                                                                                                                                                                                                                                                                                                                                                                                                                                                                                                                                                                                                                                                                                                                                                                                                                                                                                                                                                                                                                                                                | Telegram (Hel      | p/Support)   |
|----------|--------------------------------------------------------------------------------------------------------------------------------------------------------------------------------------------------------------------------------------------------------------------------------------------------------------------------------------------------------------------------------------------------------------------------------------------------------------------------------------------------------------------------------------------------------------------------------------------------------------------------------------------------------------------------------------------------------------------------------------------------------------------------------------------------------------------------------------------------------------------------------------------------------------------------------------------------------------------------------------------------------------------------------------------------------------------------------------------------------------------------------------------------------------------------------------------------------------------------------------------------------------------------------------------------------------------------------------------------------------------------------------------------------------------------------------------------------------------------------------------------------------------------------------------------------------------------------------------------------------------------------------------------------------------------------------------------------------------------------------------------------------------------------------------------------------------------------------------------------------------------------------------------------------------------------------------------------------------------------------------------------------------------------------------------------------------------------------------------------------------------------------|--------------------------------------------------------------|---------------------|--------|--------------|---------------|--------------------------------------|------------------|-------------|----------------|-----------------|-----------------|--------------------------------------------------------------------------------------------------------------------------------------------------------------------------------------------------------------------------------------------------------------------------------------------------------------------------------------------------------------------------------------------------------------------------------------------------------------------------------------------------------------------------------------------------------------------------------------------------------------------------------------------------------------------------------------------------------------------------------------------------------------------------------------------------------------------------------------------------------------------------------------------------------------------------------------------------------------------------------------------------------------------------------------------------------------------------------------------------------------------------------------------------------------------------------------------------------------------------------------------------------------------------------------------------------------------------------------------------------------------------------------------------------------------------------------------------------------------------------------------------------------------------------------------------------------------------------------------------------------------------------------------------------------------------------------------------------------------------------------------------------------------------------------------------------------------------------------------------------------------------------------------------------------------------------------------------------------------------------------------------------------------------------------------------------------------------------------------------------------------------------|--------------------|--------------|
|          |                                                                                                                                                                                                                                                                                                                                                                                                                                                                                                                                                                                                                                                                                                                                                                                                                                                                                                                                                                                                                                                                                                                                                                                                                                                                                                                                                                                                                                                                                                                                                                                                                                                                                                                                                                                                                                                                                                                                                                                                                                                                                                                                      |                                                              |                     |        |              |               | Tot                                  | al PE-CE OI      | Diff        |                |                 |                 |                                                                                                                                                                                                                                                                                                                                                                                                                                                                                                                                                                                                                                                                                                                                                                                                                                                                                                                                                                                                                                                                                                                                                                                                                                                                                                                                                                                                                                                                                                                                                                                                                                                                                                                                                                                                                                                                                                                                                                                                                                                                                                                                |                    |              |
| Intest   | Select S                                                                                                                                                                                                                                                                                                                                                                                                                                                                                                                                                                                                                                                                                                                                                                                                                                                                                                                                                                                                                                                                                                                                                                                                                                                                                                                                                                                                                                                                                                                                                                                                                                                                                                                                                                                                                                                                                                                                                                                                                                                                                                                             | Initial Expiry Date Self                                     | ed antervali<br>MIN | O Sela | rtad Striker | All Strikes ( | Nar ATM Strikes 🔲 Lots               |                  | Uni         |                |                 |                 |                                                                                                                                                                                                                                                                                                                                                                                                                                                                                                                                                                                                                                                                                                                                                                                                                                                                                                                                                                                                                                                                                                                                                                                                                                                                                                                                                                                                                                                                                                                                                                                                                                                                                                                                                                                                                                                                                                                                                                                                                                                                                                                                | 2                  | 0            |
|          | <ul> <li>Control of the second se</li></ul> |                                                              |                     | · ···  |              | •             |                                      |                  |             |                | L2              | BAN             | OVETY-30JUN22 35643.20                                                                                                                                                                                                                                                                                                                                                                                                                                                                                                                                                                                                                                                                                                                                                                                                                                                                                                                                                                                                                                                                                                                                                                                                                                                                                                                                                                                                                                                                                                                                                                                                                                                                                                                                                                                                                                                                                                                                                                                                                                                                                                         | 477.40 (1.36%) (2) | -May-2022 15 |
|          |                                                                                                                                                                                                                                                                                                                                                                                                                                                                                                                                                                                                                                                                                                                                                                                                                                                                                                                                                                                                                                                                                                                                                                                                                                                                                                                                                                                                                                                                                                                                                                                                                                                                                                                                                                                                                                                                                                                                                                                                                                                                                                                                      |                                                              |                     |        |              |               |                                      |                  |             |                |                 | imple           | ed Spot Price 35613.30 . 51                                                                                                                                                                                                                                                                                                                                                                                                                                                                                                                                                                                                                                                                                                                                                                                                                                                                                                                                                                                                                                                                                                                                                                                                                                                                                                                                                                                                                                                                                                                                                                                                                                                                                                                                                                                                                                                                                                                                                                                                                                                                                                    | 18.40 (1.49%)      |              |
|          |                                                                                                                                                                                                                                                                                                                                                                                                                                                                                                                                                                                                                                                                                                                                                                                                                                                                                                                                                                                                                                                                                                                                                                                                                                                                                                                                                                                                                                                                                                                                                                                                                                                                                                                                                                                                                                                                                                                                                                                                                                                                                                                                      |                                                              |                     |        |              |               | Total                                | PE-CE OI DIII Ta | ble         |                |                 |                 |                                                                                                                                                                                                                                                                                                                                                                                                                                                                                                                                                                                                                                                                                                                                                                                                                                                                                                                                                                                                                                                                                                                                                                                                                                                                                                                                                                                                                                                                                                                                                                                                                                                                                                                                                                                                                                                                                                                                                                                                                                                                                                                                |                    |              |
| THE      | Futures Price                                                                                                                                                                                                                                                                                                                                                                                                                                                                                                                                                                                                                                                                                                                                                                                                                                                                                                                                                                                                                                                                                                                                                                                                                                                                                                                                                                                                                                                                                                                                                                                                                                                                                                                                                                                                                                                                                                                                                                                                                                                                                                                        | Fut Price Chg                                                | VWAP                | PCR    | N            | Total Fut OI  | Fut OI Chg                           | Total CE OI      | Total PE OI | DIM (PE-CE OI) | Total CE OI Chg | Total PE OI Chg | Diff (PE-CE OI Chg)                                                                                                                                                                                                                                                                                                                                                                                                                                                                                                                                                                                                                                                                                                                                                                                                                                                                                                                                                                                                                                                                                                                                                                                                                                                                                                                                                                                                                                                                                                                                                                                                                                                                                                                                                                                                                                                                                                                                                                                                                                                                                                            | Of Chg             | Cumm (       |
|          |                                                                                                                                                                                                                                                                                                                                                                                                                                                                                                                                                                                                                                                                                                                                                                                                                                                                                                                                                                                                                                                                                                                                                                                                                                                                                                                                                                                                                                                                                                                                                                                                                                                                                                                                                                                                                                                                                                                                                                                                                                                                                                                                      |                                                              |                     |        |              |               |                                      |                  |             |                |                 |                 |                                                                                                                                                                                                                                                                                                                                                                                                                                                                                                                                                                                                                                                                                                                                                                                                                                                                                                                                                                                                                                                                                                                                                                                                                                                                                                                                                                                                                                                                                                                                                                                                                                                                                                                                                                                                                                                                                                                                                                                                                                                                                                                                | Trend              | Chg Tre      |
| 80       | 36,645,20                                                                                                                                                                                                                                                                                                                                                                                                                                                                                                                                                                                                                                                                                                                                                                                                                                                                                                                                                                                                                                                                                                                                                                                                                                                                                                                                                                                                                                                                                                                                                                                                                                                                                                                                                                                                                                                                                                                                                                                                                                                                                                                            | a 477,40 (1.30%)                                             | 35,567.43           | 1.15   | 22.63        | 24,56,600     | ▲ 77,475 (3.26%)                     | 1,70,35,050      | 1,95,32,425 | 24,97,375      | 69,76,150       | 96,49,425       | 26,73,275                                                                                                                                                                                                                                                                                                                                                                                                                                                                                                                                                                                                                                                                                                                                                                                                                                                                                                                                                                                                                                                                                                                                                                                                                                                                                                                                                                                                                                                                                                                                                                                                                                                                                                                                                                                                                                                                                                                                                                                                                                                                                                                      | -16,32,250         | 35,12,93     |
| 5        | 35,610.00                                                                                                                                                                                                                                                                                                                                                                                                                                                                                                                                                                                                                                                                                                                                                                                                                                                                                                                                                                                                                                                                                                                                                                                                                                                                                                                                                                                                                                                                                                                                                                                                                                                                                                                                                                                                                                                                                                                                                                                                                                                                                                                            | a 444.20 (1.20%)                                             | 35,562,78           | 1.22   | 22.43        | 24,84,925     | a 1,05,800 (4.45%)                   | 1,88,91,350      | 2,30,20,975 | 41,29,625      | 88,32,450       | 1,31,37,975     | 43,05,535                                                                                                                                                                                                                                                                                                                                                                                                                                                                                                                                                                                                                                                                                                                                                                                                                                                                                                                                                                                                                                                                                                                                                                                                                                                                                                                                                                                                                                                                                                                                                                                                                                                                                                                                                                                                                                                                                                                                                                                                                                                                                                                      | -5,10,150          | 51,45,17     |
| 0        | 30,635.05                                                                                                                                                                                                                                                                                                                                                                                                                                                                                                                                                                                                                                                                                                                                                                                                                                                                                                                                                                                                                                                                                                                                                                                                                                                                                                                                                                                                                                                                                                                                                                                                                                                                                                                                                                                                                                                                                                                                                                                                                                                                                                                            | a 459.25 (1.376)                                             | 35,559.57           | 124    | 22.78        | 24,85,600     | <ul> <li>1,06,475 (4,48%)</li> </ul> | 1,94,96,200      | 2,41,35,975 | 46,31,775      | 94,37,300       | 1,42,52,975     | 48,15,675                                                                                                                                                                                                                                                                                                                                                                                                                                                                                                                                                                                                                                                                                                                                                                                                                                                                                                                                                                                                                                                                                                                                                                                                                                                                                                                                                                                                                                                                                                                                                                                                                                                                                                                                                                                                                                                                                                                                                                                                                                                                                                                      | -6,425             | 56,55,33     |
| 15       | 30,408.00                                                                                                                                                                                                                                                                                                                                                                                                                                                                                                                                                                                                                                                                                                                                                                                                                                                                                                                                                                                                                                                                                                                                                                                                                                                                                                                                                                                                                                                                                                                                                                                                                                                                                                                                                                                                                                                                                                                                                                                                                                                                                                                            | = 439.20 (1.25%)                                             | 35,556.71           | 123    | 22.58        | 25,01,900     | - 1,22,775 (5.16%)                   | 1,99,70,300      | 2,46,16,475 | 46,46,178      | 99,11,400       | 1,47,33,500     | 48,22,100                                                                                                                                                                                                                                                                                                                                                                                                                                                                                                                                                                                                                                                                                                                                                                                                                                                                                                                                                                                                                                                                                                                                                                                                                                                                                                                                                                                                                                                                                                                                                                                                                                                                                                                                                                                                                                                                                                                                                                                                                                                                                                                      | -4,66,625          | 56,61,73     |
|          | 38,463,75                                                                                                                                                                                                                                                                                                                                                                                                                                                                                                                                                                                                                                                                                                                                                                                                                                                                                                                                                                                                                                                                                                                                                                                                                                                                                                                                                                                                                                                                                                                                                                                                                                                                                                                                                                                                                                                                                                                                                                                                                                                                                                                            | 497.95 (1.42%)                                               | 35,554.96           | 1.26   | 22.60        | 25,16,850     | - 1,37,725 (5,79%)                   | 1,96,74,750      | 2,49,87,550 | 51,12,800      | 96,15,850       | 1,51,04,575     | 52,88,725                                                                                                                                                                                                                                                                                                                                                                                                                                                                                                                                                                                                                                                                                                                                                                                                                                                                                                                                                                                                                                                                                                                                                                                                                                                                                                                                                                                                                                                                                                                                                                                                                                                                                                                                                                                                                                                                                                                                                                                                                                                                                                                      | -80,850            | 61,28,3      |
| \$       | 25,545,40                                                                                                                                                                                                                                                                                                                                                                                                                                                                                                                                                                                                                                                                                                                                                                                                                                                                                                                                                                                                                                                                                                                                                                                                                                                                                                                                                                                                                                                                                                                                                                                                                                                                                                                                                                                                                                                                                                                                                                                                                                                                                                                            | <ul> <li>\$02.35 (1.43%)</li> <li>\$39.50 (1.48%)</li> </ul> | 35,552.14           | 1.26   | 22.74        | 25,28,250     | A 149,125 (6375) A 115,725 (4565)    | 1,96,85,825      | 2,46,80,450 | 51,93,625      | 96,27,900       | 1,49,97,475     | 45,90,000                                                                                                                                                                                                                                                                                                                                                                                                                                                                                                                                                                                                                                                                                                                                                                                                                                                                                                                                                                                                                                                                                                                                                                                                                                                                                                                                                                                                                                                                                                                                                                                                                                                                                                                                                                                                                                                                                                                                                                                                                                                                                                                      | 7,79,875           | 82,09,Z      |
| 10<br>15 |                                                                                                                                                                                                                                                                                                                                                                                                                                                                                                                                                                                                                                                                                                                                                                                                                                                                                                                                                                                                                                                                                                                                                                                                                                                                                                                                                                                                                                                                                                                                                                                                                                                                                                                                                                                                                                                                                                                                                                                                                                                                                                                                      | * 474.25 (1.35%)                                             | 35,545.04           | 1.23   | 22.91        | 24,94,850     | <ul> <li>114100 (480%)</li> </ul>    | 2,00,38,400      | 2,36,70,800 | 36,32,400      | 95,51,725       | 1,41,41,725     | 36,06,350                                                                                                                                                                                                                                                                                                                                                                                                                                                                                                                                                                                                                                                                                                                                                                                                                                                                                                                                                                                                                                                                                                                                                                                                                                                                                                                                                                                                                                                                                                                                                                                                                                                                                                                                                                                                                                                                                                                                                                                                                                                                                                                      |                    | \$4,29,65    |
| 0        | 21.41.25                                                                                                                                                                                                                                                                                                                                                                                                                                                                                                                                                                                                                                                                                                                                                                                                                                                                                                                                                                                                                                                                                                                                                                                                                                                                                                                                                                                                                                                                                                                                                                                                                                                                                                                                                                                                                                                                                                                                                                                                                                                                                                                             | + 477.45 (1.365)                                             | 35,539.35           | 1.17   | 22.98        | 24,75,325     | + 96,200 (4.04%)                     | 1.98.30.800      | 2,30,70,800 |                | 97,71,875       | 1,33,43,475     | and the second s | 2,36,750           | 44,11,25     |
| 5        | 26.602.85                                                                                                                                                                                                                                                                                                                                                                                                                                                                                                                                                                                                                                                                                                                                                                                                                                                                                                                                                                                                                                                                                                                                                                                                                                                                                                                                                                                                                                                                                                                                                                                                                                                                                                                                                                                                                                                                                                                                                                                                                                                                                                                            | + 437.05 (1.24%)                                             | 35,530.09           | 1.15   | 23.19        | 24,75,325     | + 95,150 (4.00%)                     | 1.98.35,100      | 2,28,86,300 | 33,95,650      | 97,76,075       | 1,30,01,425     | 35,71,600                                                                                                                                                                                                                                                                                                                                                                                                                                                                                                                                                                                                                                                                                                                                                                                                                                                                                                                                                                                                                                                                                                                                                                                                                                                                                                                                                                                                                                                                                                                                                                                                                                                                                                                                                                                                                                                                                                                                                                                                                                                                                                                      | 3,23,550           | 40.06.90     |
| 9<br>0   | 35.597.95                                                                                                                                                                                                                                                                                                                                                                                                                                                                                                                                                                                                                                                                                                                                                                                                                                                                                                                                                                                                                                                                                                                                                                                                                                                                                                                                                                                                                                                                                                                                                                                                                                                                                                                                                                                                                                                                                                                                                                                                                                                                                                                            | + 432.15 (1.33%)                                             | 35,587.85           | 1.14   | 23.19        | 24.70.200     | + 91,975 (3,83%)                     | 1,98,35,100      | 22521900    | 27,27,660      | 97,70,179       | 1,26,41,025     | 29,03,700                                                                                                                                                                                                                                                                                                                                                                                                                                                                                                                                                                                                                                                                                                                                                                                                                                                                                                                                                                                                                                                                                                                                                                                                                                                                                                                                                                                                                                                                                                                                                                                                                                                                                                                                                                                                                                                                                                                                                                                                                                                                                                                      | 1.96,300           | 07,43,55     |
| 5        | 30,408,90                                                                                                                                                                                                                                                                                                                                                                                                                                                                                                                                                                                                                                                                                                                                                                                                                                                                                                                                                                                                                                                                                                                                                                                                                                                                                                                                                                                                                                                                                                                                                                                                                                                                                                                                                                                                                                                                                                                                                                                                                                                                                                                            | + 440.10 (1.25%)                                             | 35,525,47           | 1.13   | 23.33        | 24,54,950     | * 75.825 (2.19%)                     | 1,97,44,725      | 2,22,76,100 | 25,31,375      | 91,85,800       | 1,23,93,200     | 27,87,400                                                                                                                                                                                                                                                                                                                                                                                                                                                                                                                                                                                                                                                                                                                                                                                                                                                                                                                                                                                                                                                                                                                                                                                                                                                                                                                                                                                                                                                                                                                                                                                                                                                                                                                                                                                                                                                                                                                                                                                                                                                                                                                      | 19.40,000          | 35,47,02     |
| 0        | 15.575.80                                                                                                                                                                                                                                                                                                                                                                                                                                                                                                                                                                                                                                                                                                                                                                                                                                                                                                                                                                                                                                                                                                                                                                                                                                                                                                                                                                                                                                                                                                                                                                                                                                                                                                                                                                                                                                                                                                                                                                                                                                                                                                                            | = 410.00 (1.175)                                             | 35.517.62           | 1.03   | 23.29        | 24,36,250     | = 57,125 (Z40%)                      | 2,06,57,050      | 2,12,04,525 | 5,47,475       | 1.05.98.125     | 1.13.21.625     | 7,23,500                                                                                                                                                                                                                                                                                                                                                                                                                                                                                                                                                                                                                                                                                                                                                                                                                                                                                                                                                                                                                                                                                                                                                                                                                                                                                                                                                                                                                                                                                                                                                                                                                                                                                                                                                                                                                                                                                                                                                                                                                                                                                                                       | 4.79.425           | 15.63.1      |
| 5        | 15,417.60                                                                                                                                                                                                                                                                                                                                                                                                                                                                                                                                                                                                                                                                                                                                                                                                                                                                                                                                                                                                                                                                                                                                                                                                                                                                                                                                                                                                                                                                                                                                                                                                                                                                                                                                                                                                                                                                                                                                                                                                                                                                                                                            | * 281.80 (0.80%)                                             | 35,515,53           | 1.00   | 23.29        | 24.51.650     | * 72,525 (3.65%)                     | 2.07.57.350      | 2.08.25.400 | 68,050         | 1.06.98.425     | 1.09.42.500     | 2,44,075                                                                                                                                                                                                                                                                                                                                                                                                                                                                                                                                                                                                                                                                                                                                                                                                                                                                                                                                                                                                                                                                                                                                                                                                                                                                                                                                                                                                                                                                                                                                                                                                                                                                                                                                                                                                                                                                                                                                                                                                                                                                                                                       | -1.37.225          | 10,83,72     |
| 0        | 30,447,95                                                                                                                                                                                                                                                                                                                                                                                                                                                                                                                                                                                                                                                                                                                                                                                                                                                                                                                                                                                                                                                                                                                                                                                                                                                                                                                                                                                                                                                                                                                                                                                                                                                                                                                                                                                                                                                                                                                                                                                                                                                                                                                            | * 322.15 (0.92%)                                             | 35.519.34           | 1.01   | 23.25        | 24,70,475     | + 11,350 (3.8/%)                     | 2.07,13.800      | 2,09,19,050 | 2,05,250       | 1.06.54.850     | 1.10.36.150     | 3.81.300                                                                                                                                                                                                                                                                                                                                                                                                                                                                                                                                                                                                                                                                                                                                                                                                                                                                                                                                                                                                                                                                                                                                                                                                                                                                                                                                                                                                                                                                                                                                                                                                                                                                                                                                                                                                                                                                                                                                                                                                                                                                                                                       | -6.59.400          | 12.20.90     |
| 5        | and and and a                                                                                                                                                                                                                                                                                                                                                                                                                                                                                                                                                                                                                                                                                                                                                                                                                                                                                                                                                                                                                                                                                                                                                                                                                                                                                                                                                                                                                                                                                                                                                                                                                                                                                                                                                                                                                                                                                                                                                                                                                                                                                                                        | = 304.20; (0.87%)                                            | 35,522,93           | 1.04   | 23.25        | 24,70,925     | a 91,800 (3.86%)                     | 2,00,85,000      | 2,09,50,750 | 8.64,750       | 1,00,27,150     | 1,10,67,850     | 10,40,700                                                                                                                                                                                                                                                                                                                                                                                                                                                                                                                                                                                                                                                                                                                                                                                                                                                                                                                                                                                                                                                                                                                                                                                                                                                                                                                                                                                                                                                                                                                                                                                                                                                                                                                                                                                                                                                                                                                                                                                                                                                                                                                      | -5,02,975          | 15,90,25     |
| 0        | 36.500 X                                                                                                                                                                                                                                                                                                                                                                                                                                                                                                                                                                                                                                                                                                                                                                                                                                                                                                                                                                                                                                                                                                                                                                                                                                                                                                                                                                                                                                                                                                                                                                                                                                                                                                                                                                                                                                                                                                                                                                                                                                                                                                                             | + 354.20 (1.01%)                                             | 35,524.16           | 1.07   | 23.26        | 2466.575      | + 87,450 (3.68%)                     | 1.96,11,250      | 2.09,78,850 | 13,67,600      | 95.52.400       | 1,10,96,075     | 15,43,675                                                                                                                                                                                                                                                                                                                                                                                                                                                                                                                                                                                                                                                                                                                                                                                                                                                                                                                                                                                                                                                                                                                                                                                                                                                                                                                                                                                                                                                                                                                                                                                                                                                                                                                                                                                                                                                                                                                                                                                                                                                                                                                      | -6.65.975          | 23,63,33     |
| 5        | 36.522.00                                                                                                                                                                                                                                                                                                                                                                                                                                                                                                                                                                                                                                                                                                                                                                                                                                                                                                                                                                                                                                                                                                                                                                                                                                                                                                                                                                                                                                                                                                                                                                                                                                                                                                                                                                                                                                                                                                                                                                                                                                                                                                                            | . 356.20 (1.01%)                                             | 35,525 32           | 1.11   | 23.06        | 24.58,950     | * 79,825 (3.35%)                     | 1,91,83,550      | 2,11,87,075 | 20.33,825      | 90.94,700       | 1.13.04.350     | 22,09,650                                                                                                                                                                                                                                                                                                                                                                                                                                                                                                                                                                                                                                                                                                                                                                                                                                                                                                                                                                                                                                                                                                                                                                                                                                                                                                                                                                                                                                                                                                                                                                                                                                                                                                                                                                                                                                                                                                                                                                                                                                                                                                                      | -1.73.125          | 30,49,30     |
| 0        | 35.538.65                                                                                                                                                                                                                                                                                                                                                                                                                                                                                                                                                                                                                                                                                                                                                                                                                                                                                                                                                                                                                                                                                                                                                                                                                                                                                                                                                                                                                                                                                                                                                                                                                                                                                                                                                                                                                                                                                                                                                                                                                                                                                                                            | + 370.85 (1.05%)                                             | 35,525.03           | 1.13   | 23.00        | 24,35,650     | × 56,525 (2.305)                     | 1,68,47,175      | 2,12,53,225 | 24,06,050      | 87,88.325       | 1,13,71,100     | 25,82,775                                                                                                                                                                                                                                                                                                                                                                                                                                                                                                                                                                                                                                                                                                                                                                                                                                                                                                                                                                                                                                                                                                                                                                                                                                                                                                                                                                                                                                                                                                                                                                                                                                                                                                                                                                                                                                                                                                                                                                                                                                                                                                                      | 1,54,425           | 34,22,43     |
|          | 35,619,90                                                                                                                                                                                                                                                                                                                                                                                                                                                                                                                                                                                                                                                                                                                                                                                                                                                                                                                                                                                                                                                                                                                                                                                                                                                                                                                                                                                                                                                                                                                                                                                                                                                                                                                                                                                                                                                                                                                                                                                                                                                                                                                            | = 456.10 (1.29%)                                             | 35,520.82           | 1.11   | 23.15        | 24,19,400     | * 40,275 (1.69%)                     | 1,86,48,190      | 2,06,99,650 | 20,51,500      | \$5,89,275      | 1,08,17,625     | 22,28,350                                                                                                                                                                                                                                                                                                                                                                                                                                                                                                                                                                                                                                                                                                                                                                                                                                                                                                                                                                                                                                                                                                                                                                                                                                                                                                                                                                                                                                                                                                                                                                                                                                                                                                                                                                                                                                                                                                                                                                                                                                                                                                                      | 8,19,500           | 30,68,0      |
| 0        | 35,495.85                                                                                                                                                                                                                                                                                                                                                                                                                                                                                                                                                                                                                                                                                                                                                                                                                                                                                                                                                                                                                                                                                                                                                                                                                                                                                                                                                                                                                                                                                                                                                                                                                                                                                                                                                                                                                                                                                                                                                                                                                                                                                                                            | - 321.05 (0.94%)                                             | 35,516.29           | 1.07   | 23.24        | 24,27,900     | + 46,775 (2.60%)                     | 1,86,90,275      | 1,99,22,275 | 12,32,000      | 65,31,400       | 1,00,40,250     | 14,04,850                                                                                                                                                                                                                                                                                                                                                                                                                                                                                                                                                                                                                                                                                                                                                                                                                                                                                                                                                                                                                                                                                                                                                                                                                                                                                                                                                                                                                                                                                                                                                                                                                                                                                                                                                                                                                                                                                                                                                                                                                                                                                                                      | -29,625            | 22,48,52     |
| 5        |                                                                                                                                                                                                                                                                                                                                                                                                                                                                                                                                                                                                                                                                                                                                                                                                                                                                                                                                                                                                                                                                                                                                                                                                                                                                                                                                                                                                                                                                                                                                                                                                                                                                                                                                                                                                                                                                                                                                                                                                                                                                                                                                      | + 380.75 (1.08%)                                             | 35,516.34           | 1.07   | 23.33        | 24,29,575     | # 50,450 (2.12%)                     | 1,82,88,275      | 1.95,54,775 | 12,71,500      | 82,29,400       | 96,77,875       | 14,48,475                                                                                                                                                                                                                                                                                                                                                                                                                                                                                                                                                                                                                                                                                                                                                                                                                                                                                                                                                                                                                                                                                                                                                                                                                                                                                                                                                                                                                                                                                                                                                                                                                                                                                                                                                                                                                                                                                                                                                                                                                                                                                                                      | 2,36,425           | 22,88,1      |
|          | Contractor of                                                                                                                                                                                                                                                                                                                                                                                                                                                                                                                                                                                                                                                                                                                                                                                                                                                                                                                                                                                                                                                                                                                                                                                                                                                                                                                                                                                                                                                                                                                                                                                                                                                                                                                                                                                                                                                                                                                                                                                                                                                                                                                        | * 292.10 (1.32%)                                             | 35 516 26           | 1.06   | 23.34        | 24,41,600     | + 42,475 (2,40%)                     | 1,78,14,075      | 1,88,49,200 | 10,35,125      | 77,55,175       | 89,67,225       | 12,12,050                                                                                                                                                                                                                                                                                                                                                                                                                                                                                                                                                                                                                                                                                                                                                                                                                                                                                                                                                                                                                                                                                                                                                                                                                                                                                                                                                                                                                                                                                                                                                                                                                                                                                                                                                                                                                                                                                                                                                                                                                                                                                                                      | 1.08.500           | 28.51.79     |

#### 3. Option OI stats

Shows you Total OI and Change in OI in bar chart format.

Can segregate from Near Atm strikes to all strikes.

Historical Data of past expiries is also available to make backtesting easier.