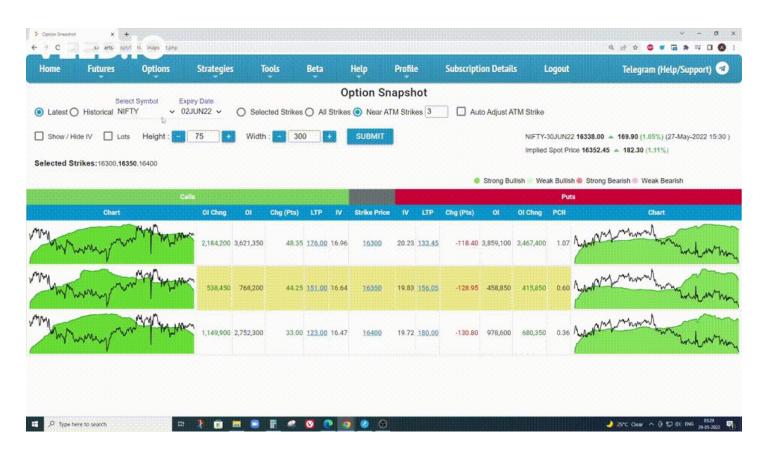

Let's go  $\downarrow$ 

1. Option Chain (Advanced):

Uses:

- Understand the options chain better
- Know the correct market direction and
- Sell the right options with a higher probability of success.

Open Option Chain on Icharts and then click on:

- Trend
- Buildup
- Vwap

#### Like this:

| ome       | Futures                                | Options                       | Strategies         | Tools      | Beta     | Help                           | Profile | Subscriptio                    | n Details | Logout                                   | Teleg              | ram (Help                                                                                                                                                                                                                                                                                                                                                                                                                                                                                                                                                                                                                                                                                                                                                                                                                                                                                                                                                                                                                                                                                                                                                                                                                                                                                                                                                                                                                                                                                                                                                                                                                                                                                                                                                                                                                                                                                                                                                                                                                                                                                                                      | /Support) |
|-----------|----------------------------------------|-------------------------------|--------------------|------------|----------|--------------------------------|---------|--------------------------------|-----------|------------------------------------------|--------------------|--------------------------------------------------------------------------------------------------------------------------------------------------------------------------------------------------------------------------------------------------------------------------------------------------------------------------------------------------------------------------------------------------------------------------------------------------------------------------------------------------------------------------------------------------------------------------------------------------------------------------------------------------------------------------------------------------------------------------------------------------------------------------------------------------------------------------------------------------------------------------------------------------------------------------------------------------------------------------------------------------------------------------------------------------------------------------------------------------------------------------------------------------------------------------------------------------------------------------------------------------------------------------------------------------------------------------------------------------------------------------------------------------------------------------------------------------------------------------------------------------------------------------------------------------------------------------------------------------------------------------------------------------------------------------------------------------------------------------------------------------------------------------------------------------------------------------------------------------------------------------------------------------------------------------------------------------------------------------------------------------------------------------------------------------------------------------------------------------------------------------------|-----------|
|           | Historical BA                          | ot Symbol Exp<br>NKNIFTY V 02 |                    | BMIT O Nea |          | kes () All Strike<br>E BUILDUP | Implie  | ed Spot Price 356<br>Size : 25 |           | 1. 1. 1. 1. 1. 1. 1. 1. 1. 1. 1. 1. 1. 1 | ) (27-May-2022 EOD | ) 🕼                                                                                                                                                                                                                                                                                                                                                                                                                                                                                                                                                                                                                                                                                                                                                                                                                                                                                                                                                                                                                                                                                                                                                                                                                                                                                                                                                                                                                                                                                                                                                                                                                                                                                                                                                                                                                                                                                                                                                                                                                                                                                                                            |           |
| ~~~       | ······································ | Cal                           | Section of Section |            | <u> </u> |                                |         |                                |           |                                          | Puts               |                                                                                                                                                                                                                                                                                                                                                                                                                                                                                                                                                                                                                                                                                                                                                                                                                                                                                                                                                                                                                                                                                                                                                                                                                                                                                                                                                                                                                                                                                                                                                                                                                                                                                                                                                                                                                                                                                                                                                                                                                                                                                                                                |           |
| OI Chg    | <b>\$</b>                              | 01                            | Chg (Pts)          | LTP        |          | Strike Pric                    | æ 🔺     | LTP                            | -¢:       | Chg (Pts) 🔅                              | 01                 | \$                                                                                                                                                                                                                                                                                                                                                                                                                                                                                                                                                                                                                                                                                                                                                                                                                                                                                                                                                                                                                                                                                                                                                                                                                                                                                                                                                                                                                                                                                                                                                                                                                                                                                                                                                                                                                                                                                                                                                                                                                                                                                                                             | OI Chg    |
| -16,325   |                                        | 67,425                        | 246.40             | 1,036.     | 10       | 34600                          |         | 128.70                         |           | -166.85                                  | 2,91,525           |                                                                                                                                                                                                                                                                                                                                                                                                                                                                                                                                                                                                                                                                                                                                                                                                                                                                                                                                                                                                                                                                                                                                                                                                                                                                                                                                                                                                                                                                                                                                                                                                                                                                                                                                                                                                                                                                                                                                                                                                                                                                                                                                | 58,100    |
| -36,375   |                                        | 46,525                        | 305.80             | 1,026.     | 00       | 34700                          |         | 148.00                         |           | -185.80                                  | 3,49,800           |                                                                                                                                                                                                                                                                                                                                                                                                                                                                                                                                                                                                                                                                                                                                                                                                                                                                                                                                                                                                                                                                                                                                                                                                                                                                                                                                                                                                                                                                                                                                                                                                                                                                                                                                                                                                                                                                                                                                                                                                                                                                                                                                | 1,18,750  |
| -60,175   |                                        | 63,525                        | 288.55             | 944.4      | 15       | 34800                          |         | 158.05                         |           | -207.10                                  | 3,00,475           |                                                                                                                                                                                                                                                                                                                                                                                                                                                                                                                                                                                                                                                                                                                                                                                                                                                                                                                                                                                                                                                                                                                                                                                                                                                                                                                                                                                                                                                                                                                                                                                                                                                                                                                                                                                                                                                                                                                                                                                                                                                                                                                                | 56,400    |
| -26,725   |                                        | 64,100                        | 261.70             | 853.4      | 15       | 34900                          |         | 189.25                         |           | -219.10                                  | 2,42,725           |                                                                                                                                                                                                                                                                                                                                                                                                                                                                                                                                                                                                                                                                                                                                                                                                                                                                                                                                                                                                                                                                                                                                                                                                                                                                                                                                                                                                                                                                                                                                                                                                                                                                                                                                                                                                                                                                                                                                                                                                                                                                                                                                | 60,450    |
| -2,98,325 |                                        | 7,49,925                      | 258.65             | 795.0      | 0        | 35000                          |         | 214.00                         |           | -238.55                                  | 16,41,075          |                                                                                                                                                                                                                                                                                                                                                                                                                                                                                                                                                                                                                                                                                                                                                                                                                                                                                                                                                                                                                                                                                                                                                                                                                                                                                                                                                                                                                                                                                                                                                                                                                                                                                                                                                                                                                                                                                                                                                                                                                                                                                                                                | 6,95,700  |
| -55,100   |                                        | 1,54,725                      | 244.70             | 731.0      | IS       | 35100                          |         | 242.30                         |           | -247.45                                  | 2,78,775           |                                                                                                                                                                                                                                                                                                                                                                                                                                                                                                                                                                                                                                                                                                                                                                                                                                                                                                                                                                                                                                                                                                                                                                                                                                                                                                                                                                                                                                                                                                                                                                                                                                                                                                                                                                                                                                                                                                                                                                                                                                                                                                                                | 1,28,725  |
| -47,500   |                                        | 1,80,325                      | 201.85             | 641.0      | ю        | 35200                          |         | 265.00                         |           | -262.90                                  | 3,69,025           |                                                                                                                                                                                                                                                                                                                                                                                                                                                                                                                                                                                                                                                                                                                                                                                                                                                                                                                                                                                                                                                                                                                                                                                                                                                                                                                                                                                                                                                                                                                                                                                                                                                                                                                                                                                                                                                                                                                                                                                                                                                                                                                                | 2,66,425  |
| 5,550     |                                        | 2,00,575                      | 183.40             | 572.1      | 0        | 35300                          |         | 304.05                         |           | -282.95                                  | 4,04,500           |                                                                                                                                                                                                                                                                                                                                                                                                                                                                                                                                                                                                                                                                                                                                                                                                                                                                                                                                                                                                                                                                                                                                                                                                                                                                                                                                                                                                                                                                                                                                                                                                                                                                                                                                                                                                                                                                                                                                                                                                                                                                                                                                | 3,57,150  |
| 85,950    |                                        | 2,73,925                      | 164.05             | 511,3      | 15       | 35400                          |         | 345.00                         |           | -307.65                                  | 4,27,075           |                                                                                                                                                                                                                                                                                                                                                                                                                                                                                                                                                                                                                                                                                                                                                                                                                                                                                                                                                                                                                                                                                                                                                                                                                                                                                                                                                                                                                                                                                                                                                                                                                                                                                                                                                                                                                                                                                                                                                                                                                                                                                                                                | 4,09,150  |
| 3,86,350  |                                        | 10,46,550                     | 148.30             | 455.0      | ю        | 35500                          |         | 382.00                         |           | -321.60                                  | 11,04,800          | and a state of the | 10,24,250 |
| 4,40,975  |                                        | 5,88,150                      | 146.15             | 415.0      | 0        | 35600                          |         | 427.00                         |           | -338.35                                  | 3,31,325           |                                                                                                                                                                                                                                                                                                                                                                                                                                                                                                                                                                                                                                                                                                                                                                                                                                                                                                                                                                                                                                                                                                                                                                                                                                                                                                                                                                                                                                                                                                                                                                                                                                                                                                                                                                                                                                                                                                                                                                                                                                                                                                                                | 3,21,650  |
| -1,75,475 |                                        | 6,13,725                      | 132.10             | 360.0      | 0        | 35700                          |         | 471.00                         |           | -345.90                                  | 1,42,625           |                                                                                                                                                                                                                                                                                                                                                                                                                                                                                                                                                                                                                                                                                                                                                                                                                                                                                                                                                                                                                                                                                                                                                                                                                                                                                                                                                                                                                                                                                                                                                                                                                                                                                                                                                                                                                                                                                                                                                                                                                                                                                                                                | 1,38,300  |
| 3,21,525  |                                        | 5,10,550                      | 115.60             | 315.0      | 0        | 35800                          |         | 510.05                         |           | -379.30                                  | 54,800             |                                                                                                                                                                                                                                                                                                                                                                                                                                                                                                                                                                                                                                                                                                                                                                                                                                                                                                                                                                                                                                                                                                                                                                                                                                                                                                                                                                                                                                                                                                                                                                                                                                                                                                                                                                                                                                                                                                                                                                                                                                                                                                                                | 44,475    |
|           |                                        | 2,50,150                      | 99.15              | 270.0      |          | 35900                          |         | 596.00                         |           | -370.55                                  | 24,950             |                                                                                                                                                                                                                                                                                                                                                                                                                                                                                                                                                                                                                                                                                                                                                                                                                                                                                                                                                                                                                                                                                                                                                                                                                                                                                                                                                                                                                                                                                                                                                                                                                                                                                                                                                                                                                                                                                                                                                                                                                                                                                                                                | 19,700    |