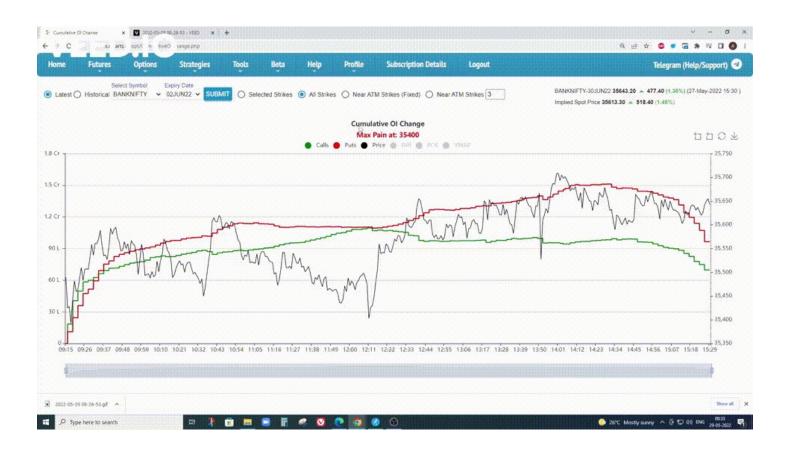

#### 4. Options snapshot

Option Chain with charts and Price and Open Interest showing in them.

Can look where open interest changes are happening.

Know quickly about multiple strikes Oi behaviors.

#### 5. Options Intraday OI Breakup

Can see the individual data of any strike at any interval you want as per your liking.

I have seen a few scalper traders recommending this to their followers.

| Ho   | ne       | Futures             | Op                      | tions   | Strat                | egies   | Tox        | ls:       | Beta                                    | Hel     | p Profile      |      | Subscript      | tion Detail       | s Logout       |         |              |         |         |        |            | Teli     | gram (He   | lp/Suppor           | t) 🖸 |
|------|----------|---------------------|-------------------------|---------|----------------------|---------|------------|-----------|-----------------------------------------|---------|----------------|------|----------------|-------------------|----------------|---------|--------------|---------|---------|--------|------------|----------|------------|---------------------|------|
| NO.  |          |                     |                         |         |                      |         |            |           |                                         |         | Options        | Intr | aday Ol        | Break             | ID.            |         |              |         |         |        |            |          |            |                     | Helt |
|      | O tests  |                     | Select Symb<br>BANKNIFT |         | xpiry Date<br>2JUN22 |         | all Strike | Pu<br>• 3 | t Strike                                | Select  | 10000000000    |      | , -,           |                   | P              | BAN     | ONIETY.301   | 11022.8 | 5643 20 | 477.4  | 0 (1 3850) | 197.May. | 2022 15:30 | -                   |      |
| 9 -  | atesi    | r nousi cai         | Densition               |         | ALU OTALL            |         |            |           | ,,,,,,,,,,,,,,,,,,,,,,,,,,,,,,,,,,,,,,, | - 10 m  |                |      |                |                   |                |         | ed Spot Pric |         |         |        |            | fer and  |            |                     | E    |
|      |          |                     |                         |         | э                    | 5100 CE |            |           |                                         |         |                | 100  |                |                   |                |         |              |         | 33      | 700 PE |            |          |            |                     |      |
| ime  | 01       | Total<br>OI Chg (%) | Day High                | Day Low | Volume               | VWAP    | Price      | IV 🗄      | Price Chg                               | ol chg  | Buildup 🕴      | PCR  | Combined<br>Of | Combined<br>Price | Buildup 🗄      | OI Chg  | Price Chg    | IV ()   | Price   | VWAP   | Volumé     | Day Low  | Day High   | Total<br>OI Chg (%) | 0    |
| :30  | 1,58,075 | -24.66              | 798.20                  | 591.20  | 1,36,250             | 683.27  | 731.05     | 21.80     | 15.00                                   | -20,450 | Short Covering | 1.03 | 3,20,675       | 772.50            | Long Unwinding | -45,375 | -6.15        | 29.87   | 41.45   | 54.42  | 1,69,050   | 37.35    | 87.55      | -10.28              | 1,62 |
| i:15 | 1,78,525 | -14.92              | 798.20                  | 591.20  | 85,700               | 681.16  | 716.05     | 23.49     | -15.95                                  | -8,475  | Long Unwinding | 1,16 | 3,86,500       | 763.65            | Short Covering | -6,375  | 0.75         | 30.13   | 47.80   | 55.20  | 1.09,725   | 43.85    | 87.55      | 14.76               | 2,07 |
| 00   | 1,87,000 | -10.88              | 798.20                  | 591.20  | 37,600               | 679.64  | 732.00     | 22.20     | 16.00                                   | -3,500  | Short Covering | 1.15 | 4,01,350       | 778.85            | Short Buildup  | 3,475   | -2.10        | 30.59   | 46.85   | 55.67  | 73,950     | 43.85    | 87.55      | 18.28               | 2,14 |
| :45  | 1,90,500 | -9.21               | 798.20                  | 591.20  | 39,100               | 678.61  | 715.00     | 23.62     | -42.15                                  | 2,725   | Short Buildup  | 1.11 | 4,01,375       | 764.95            | Short Covering | -26,925 | 3.10         | 30.24   | 48.95   | 56.02  | 94,825     | 44.50    | 87.55      | 16,36               | 2,10 |
| 1:30 | 1,87,775 | -10.51              | 798.20                  | 591.20  | 23,925               | 677.87  | 758,15     | 22.52     | 3.50                                    | -750    | Short Covering | 1.27 | 4,25,575       | 804.00            | Long Unwinding | -4,675  | -1.35        | 30.71   | 45.85   | 56.47  | 43,050     | 44.50    | 87.55      | 31,22               | 2,37 |
| :15  | 1,88,525 | -10.15              | 798.20                  | 591.20  | 48,600               | 677.09  | 754.65     | 23.19     | -9.25                                   | -10,075 | Long Unwinding | 1.29 | 4,31,000       | 801.85            | Short Buildup  | 15,375  | -0.15        | 30.67   | 47.20   | 56.71  | 98,450     | 44.50    | 87.55      | 33,80               | 2,42 |
| 1:00 | 1,98,600 | -5.35               | 781.50                  | 591.20  | 87,125               | 674.99  | 763,90     | 22.15     | 20.05                                   | -1,050  | Short Covering | 1.14 | 4,25,700       | 811.25            | Short Buildup  | 775     | -0.30        | 31.07   | 47.35   | \$7.30 | 8B,000     | 44.70    | 87.55      | 25,31               | 2,27 |
| :45  | 1,99,650 | -4.85               | 770.00                  | 591.20  | 30,850               | 672.92  | 743.85     | 22.92     | -1.05                                   | -25     | Long Unwinding | 1.13 | 4,25,975       | 791.50            | Long Buildup   | 3,600   | 0.30         | 30.57   | 47.65   | 57.79  | 63,950     | 45.15    | 87.55      | 24.89               | 2,26 |
| :30  | 1,99,675 | -4.84               | 770.00                  | 591.20  | 38,950               | 671.97  | 744.90     | 23.70     | 20.10                                   | -3,400  | Short Covering | 1.12 | 4,22,400       | 792.25            | Short Buildup  | 9,625   | -3.20        | 30.30   | 47.35   | 58.20  | 72,700     | 45.15    | 87.55      | 22.90               | 2,22 |
| :15  | 2.03,075 | -3.22               | 760.00                  | 591.20  | 33,550               | 670.60  | 724.80     | 22.91     | 4.80                                    | 1,200   | Long Buildup   | 1.05 | 4,16,175       | 775,35            | Long Buildup   | 1,675   | 0,05         | 30.63   | 50.55   | 58.76  | 46,175     | 48.30    | 87.55      | 17.59               | 2,13 |
| 1:00 | 2,01,875 | -3.79               | 760.00                  | 591.20  | 38,750               | 669.79  | 720.00     | 23.74     | -12.20                                  | 1.025   | Short Buildup  | 1.05 | 4,13,300       | 770.50            | Long Unwinding | -2,825  | -1.20        | 30.28   | 50.50   | 59,05  | 49,600     | 48,45    | 87.55      | 16.66               | 2,11 |
| 2:45 | 2,00,850 | -4.28               | 760.00                  | 591.20  | 88,275               | 668.92  | 732.20     | 23.94     | 31.25                                   | -7,200  | Shert Covering | 1.07 | 4,15,100       | 783,90            | Short Buildup  | 17,150  | -1.60        | 30.58   | 51.70   | 59.33  | 86,025     | 48.45    | 67.55      | 18.22               | 2,14 |
| 2:30 | 2,08,050 | -0.85               | 742.00                  | 591.20  | 1,11,025             | 666.15  | 790.95     | 23.28     | 70.40                                   | -4,025  | Short Covering | 0.95 | 4,05,150       | 754.25            | Short Buildup  | 14,050  | -8.70        | 30.43   | 53.30   | 59.93  | 78,000     | 51.90    | 87.55      | 8.76                | 1,97 |
| 2:15 | 2,12,075 | 1.07                | 742.00                  | 591.20  | 57,825               | 665.18  | 630.55     | 24.25     | -16.75                                  | -125    | Long Unwinding | 0.86 | 3,95,125       | 692.55            | Short Covering | -600    | 4.85         | 29.97   | 62.00   | 60.31  | 4B,075     | 51,30    | 87.55      | 1.01                | 1,83 |
| :00  | 2,12,200 | 1.13                | 742.00                  | 591.20  | 71,825               | 666.28  | 647.30     | 24.55     | 5.10                                    | 100     | Long Buildup   | 0.87 | 3,95,850       | 704.45            | Short Buildup  | 1,575   | -2.40        | 29.53   | 57.15   | 60.34  | 56,725     | 51.30    | 87.55      | 1.84                | 1,83 |
| 45   | 2,12,100 | 1.08                | 742.00                  | 591.20  | 61,175               | 667.54  | 647.20     | 23.50     | -31.20                                  | -1,825  | Long Unwinding | 0.86 | 3,94,175       | 701,75            | Short Covering | -1,550  | 3.50         | 30.06   | 59.55   | 60.40  | 37,575     | 51.30    | 87.55      | 0.47                | 1,82 |
| -20  | 2.13.925 | 1.95                | 742.00                  | 591 20  | 72,475               | 667.82  | 673.40     | 23.67     | -3.00                                   | -3,800  | Long Unwinding | 0.86 | 3,97,550       | 729.45            | Short Covering | -2,100  | 0.70         | 30.08   | 56.05   | 60.52  | 57.525     | 51.30    | 87.55      | 1.32                | 1,83 |