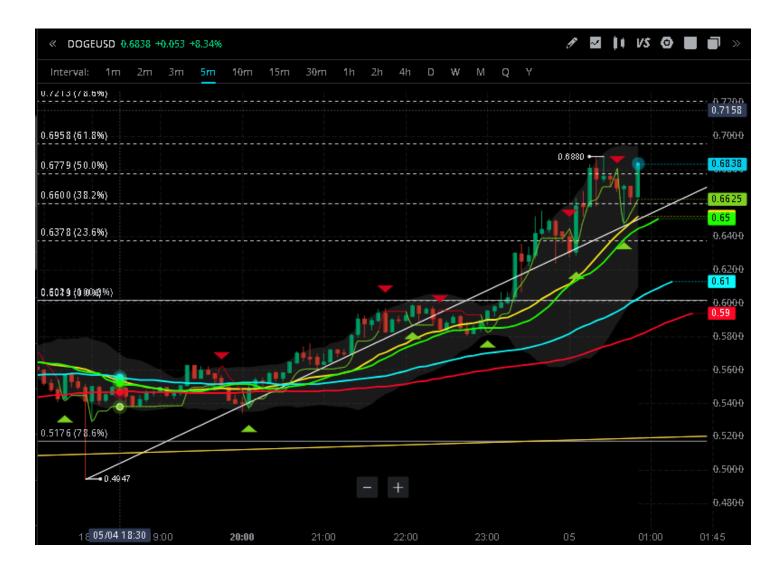

\$BTC 2H & Daily Chart- hook out thru next 30 day prediction (70k by 5/30/21) we're taking \$ADA and \$DOGE to the moon with us ■

\$DOGE well the .5 prediction happened a lot faster than expected lol

\$DOGE coming into a bull flag conversion

■■12.8% or .065 move from alerting- hope you caught it cause it's not even done yet■ lets see that .61!

- golden cross ■
- 61.8% fib rejection and pull back ■
- trend line "new" support ■
- = textbook trading ■