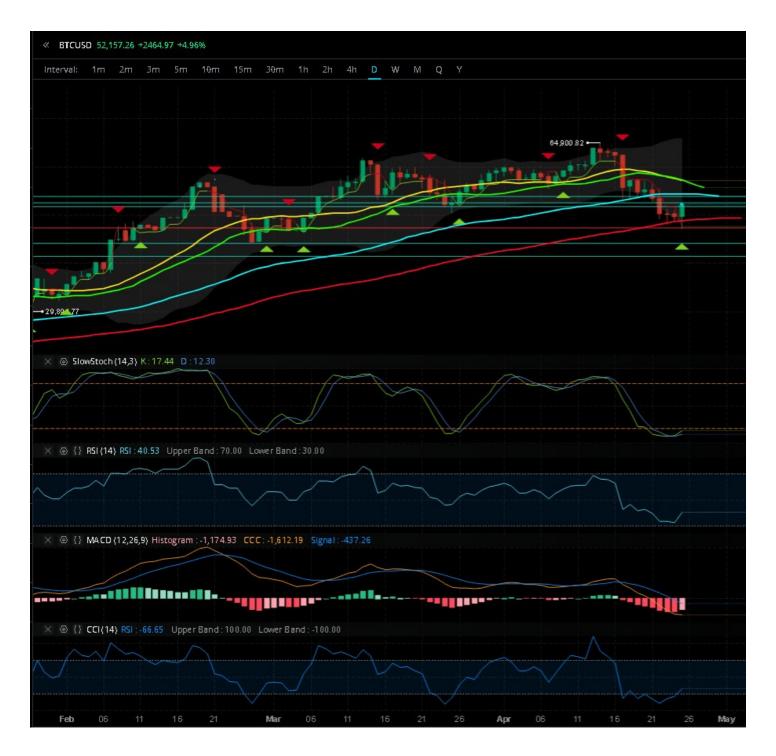

## \$BTC falling hard- soon to touch lows from last "crash" selloff

Sold all \$BTC moved all into \$ADA

ADA IS THE WAY

\$ADA ■ 5.03% > \$BTC ■ 3.18%%

If your anything of a technical trader- you have to LOVE the charts on crypto right now ALL timeframes \$ETH \$BTC \$COIN \$ADA \$LINK \$LTC going to be a good next couple day's running ■■ \$ADA though all the way 10,13,30,50 MA top to bottom

\$BTC 2H & Daily Chart- hook out thru next 30 day prediction (70k by 5/30/21) we're taking \$ADA and \$DOGE to the moon with us ■

\$DOGE well the .5 prediction happened a lot faster than expected lol

\$DOGE coming into a bull flag conversion