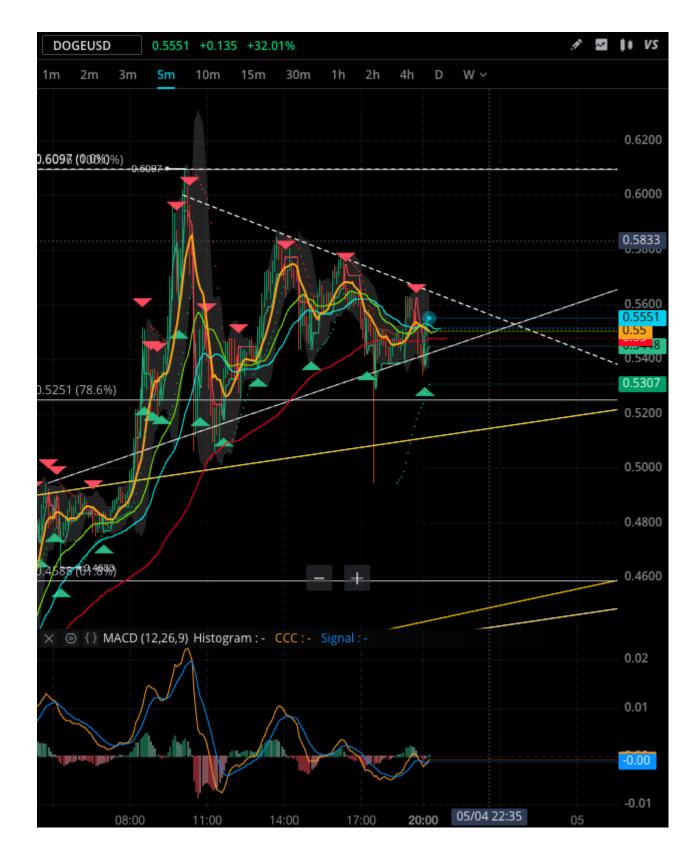

\$BTC 2H & Daily Chart- hook out thru next 30 day prediction (70k by 5/30/21) we're taking \$ADA and \$DOGE to the moon with us ■

\$DOGE well the .5 prediction happened a lot faster than expected lol

\$DOGE coming into a bull flag conversion

■■12.8% or .065 move from alerting- hope you caught it cause it's not even done yet■ lets see that .61!

- golden cross ■
- 61.8% fib rejection and pull back ■
- trend line "new" support ■
- = textbook trading ■