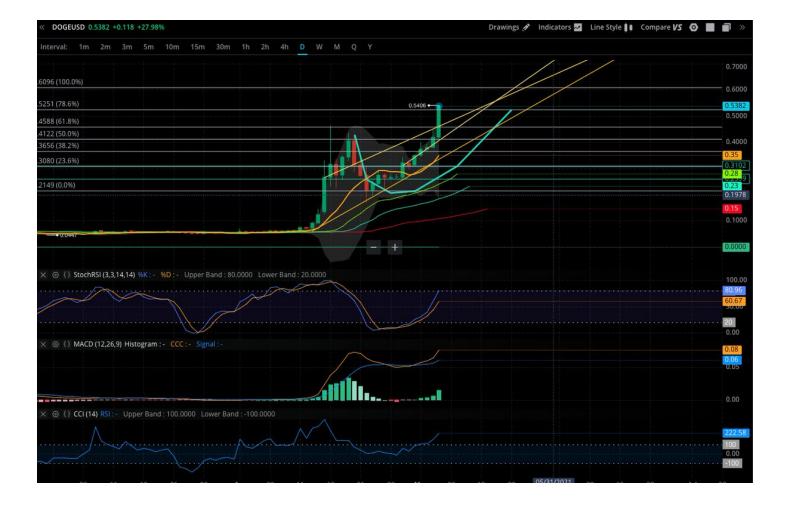

\$BTC 2H & Daily Chart- hook out thru next 30 day prediction (70k by 5/30/21) we're taking \$ADA and \$DOGE to the moon with us ■

\$DOGE well the .5 prediction happened a lot faster than expected lol

\$DOGE coming into a bull flag conversion

■■12.8% or .065 move from alerting- hope you caught it cause it's not even done yet■ lets see that .61!

- golden cross ■
- 61.8% fib rejection and pull back ■
- trend line "new" support ■
- = textbook trading ■