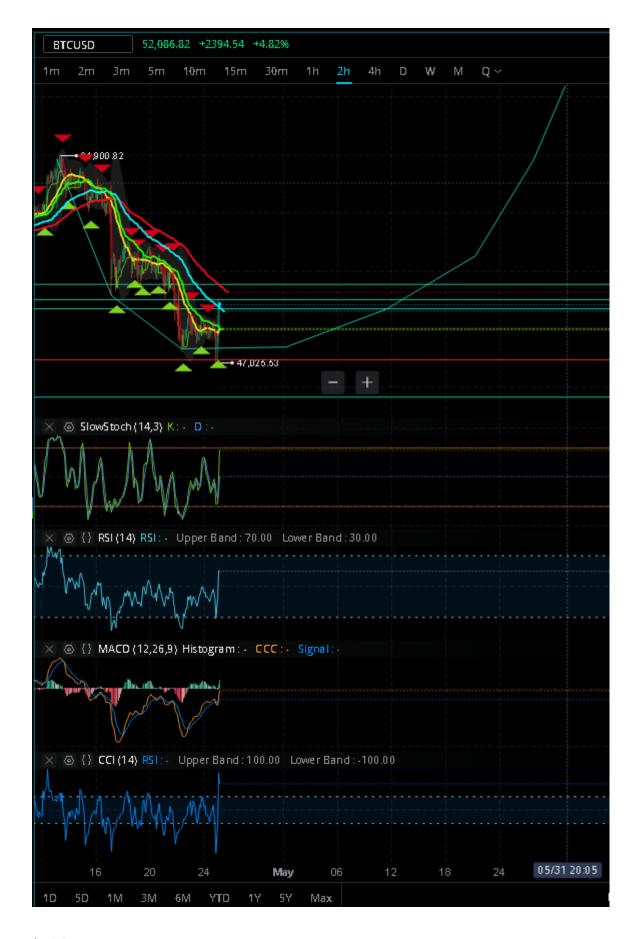

\$BTC 2H & Daily Chart- hook out thru next 30 day prediction (70k by 5/30/21) we're taking \$ADA and \$DOGE to the moon with us ■

\$DOGE well the .5 prediction happened a lot faster than expected lol

\$DOGE coming into a bull flag conversion