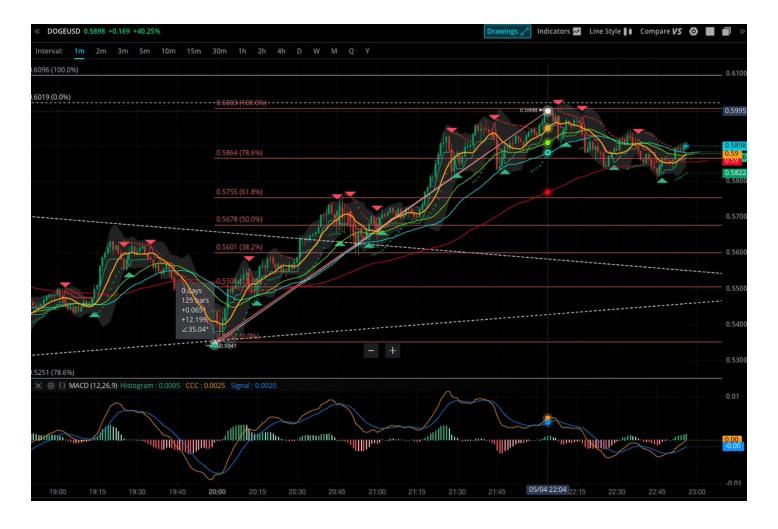

\$BTC 2H & Daily Chart- hook out thru next 30 day prediction (70k by 5/30/21) we're taking \$ADA and \$DOGE to the moon with us ■

\$DOGE well the .5 prediction happened a lot faster than expected lol

\$DOGE coming into a bull flag conversion

■■12.8% or .065 move from alerting- hope you caught it cause it's not even done yet■ lets see that .61!

- golden cross ■
- 61.8% fib rejection and pull back ■
- trend line "new" support ■
- = textbook trading ■