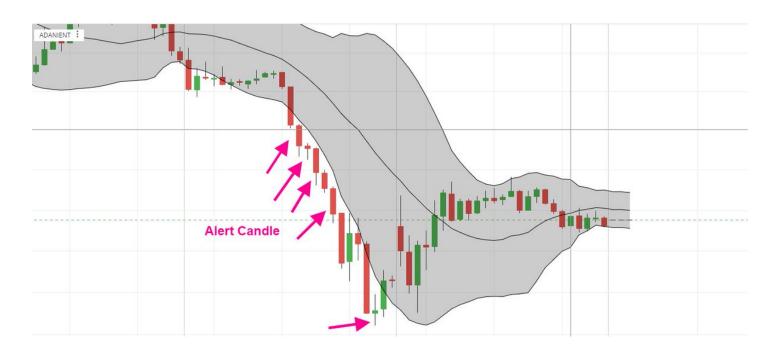

But Sometimes Candle moves,

upward or downward fast,

that means there is a deviation happens between price & BB.

Now as per mean rule price should come under BB.

That's the main principle of this setup.

Setup,

TF- 15 Min

Alert Candle-1 Candle Should close outside the BB Area.

Colour doesn't matter.

Candle Low or High shouldn't touch the BB Band.

This type of Candle is Called Alert Candle.

## For Short Entry:

Alert Candle Should be made outside Upper BB.

Now, Take entry once the Alert Candle Low Is broken.

SL= Alert Candle High.