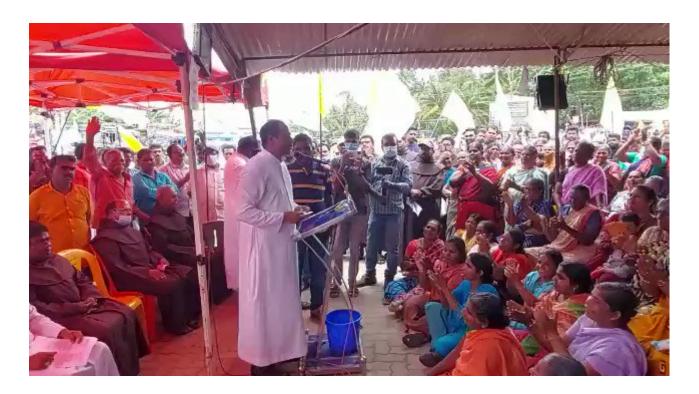

But, Church is still using fishermen & people of villages for their agenda

4) Kudankulam Nuclear Power Plant in Tamil Nadu:

Most of the people who took part in the rally organised at Nagercoil were from the various Catholic parishes.

St. Lourdes Church premises at Idinthakarai was converted into protest venue.

5) Many churches urged the people to join protest against Kudankulam plant in Tamil Nadu

Kudankulam is highest-capacity nuclear plant in India, with 2,000 MW currently installed. Once completed, plant will have a capacity of 6,000 MW