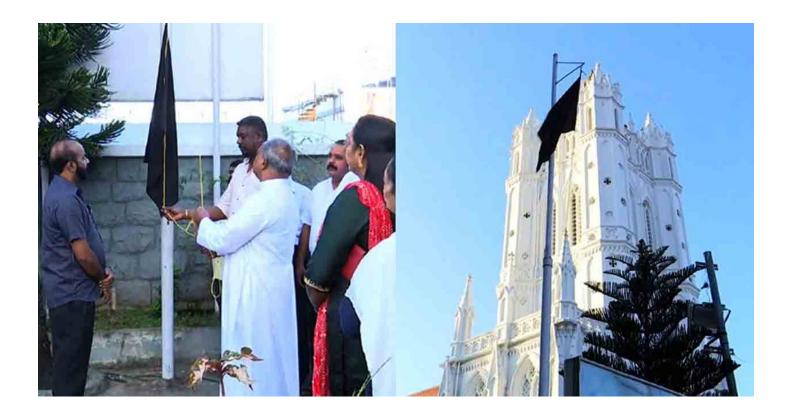

## Role of Churches in various protests across India should be investigated.

2) Vizhinjam Port:

Black flags hoisted in Churches of the Latin Archdiocese in Thiruvananthapuram.

Currently, Chruch is protesting against the Vizhinjam port in Kerala.