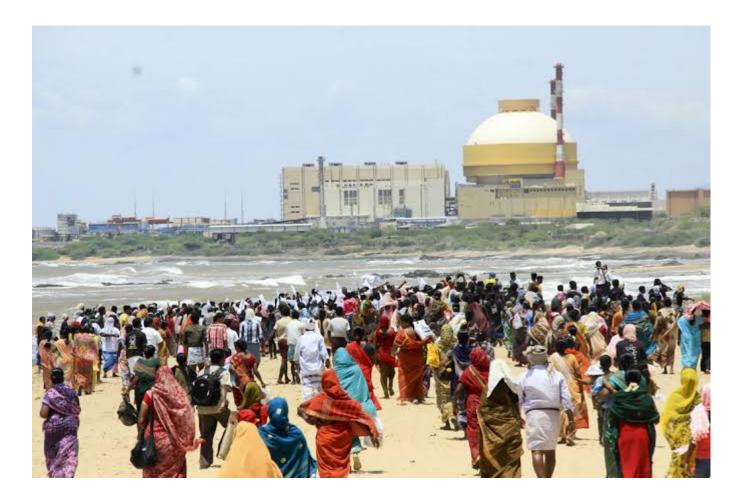

But, Church is still using fishermen & people of villages for their agenda

4) Kudankulam Nuclear Power Plant in Tamil Nadu:

Most of the people who took part in the rally organised at Nagercoil were from the various Catholic parishes.

St. Lourdes Church premises at Idinthakarai was converted into protest venue.

5) Many churches urged the people to join protest against Kudankulam plant in Tamil Nadu

Kudankulam is highest-capacity nuclear plant in India, with 2,000 MW currently installed. Once completed, plant will have a capacity of 6,000 MW

Plant faced numerous delays due to protests

6) Sterlite Copper Plant:

Various churches protested. They used sunday as protest day.

Members of Catholic Fernandez community that lives in a settlement along Thoothukudi's coast, marched to collector's office from 'Our Lady of Snows' church.