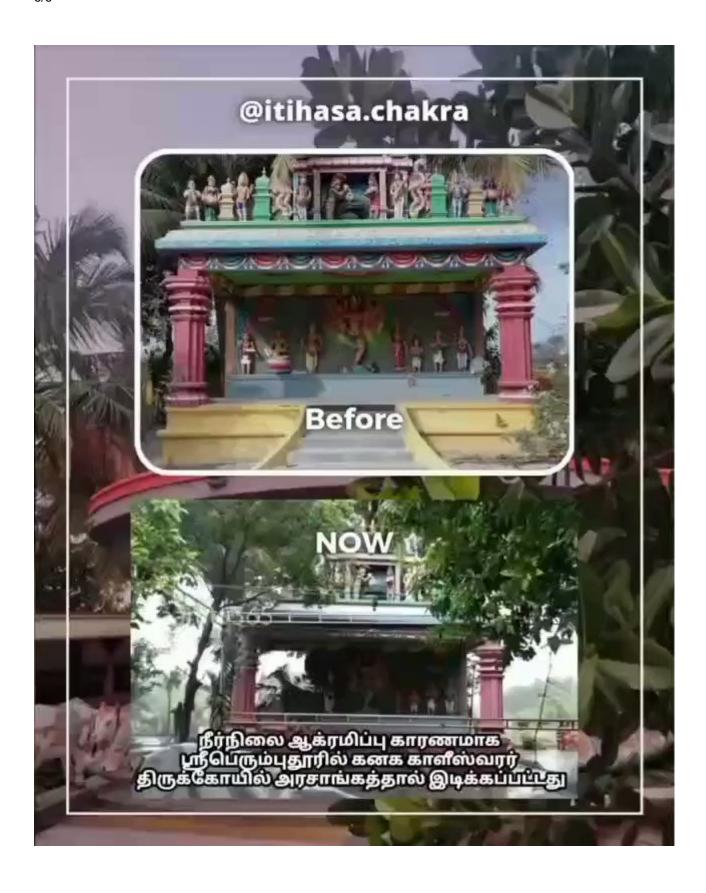

## Twitter Thread by Sanatan Dharm is Alive

**Sanatan Dharm is Alive** 

@Sanatan\_isalive

■ivan Kovil(Shiva Temple) destroyed in Tamilnadu !! 1/6

■r■ Kanaka K∎l■■varar is one of the 108 important Siva temples located around Kanchi K■m■k■■

The temple premises is (was!) very serene and is referred as Thirugnana Sambandar Tapobhumi, named after one of the most important Nayanars (Tamil Saivite poet-saint).

Atleast hundred people are offered complete food here daily free of cost All expenses are borne by devotees.3/6

A day ago TN government officials barbarically destroyed this ancient and beautiful temple premises!

Hindu devotees first resisted, and begged, after police brutality, for some time to atleast evacuate the m∎rtis of Devi & Devat∎s.

They were given no time 4/6

The reason given was same, just like other temples destroyed by government, that temple is an enroachment on water body Temples have existed on the banks of rivers, and other Waterbodies for centuries! Rather it's almost mandatory for a ■iva temple to be situated near water 5/6