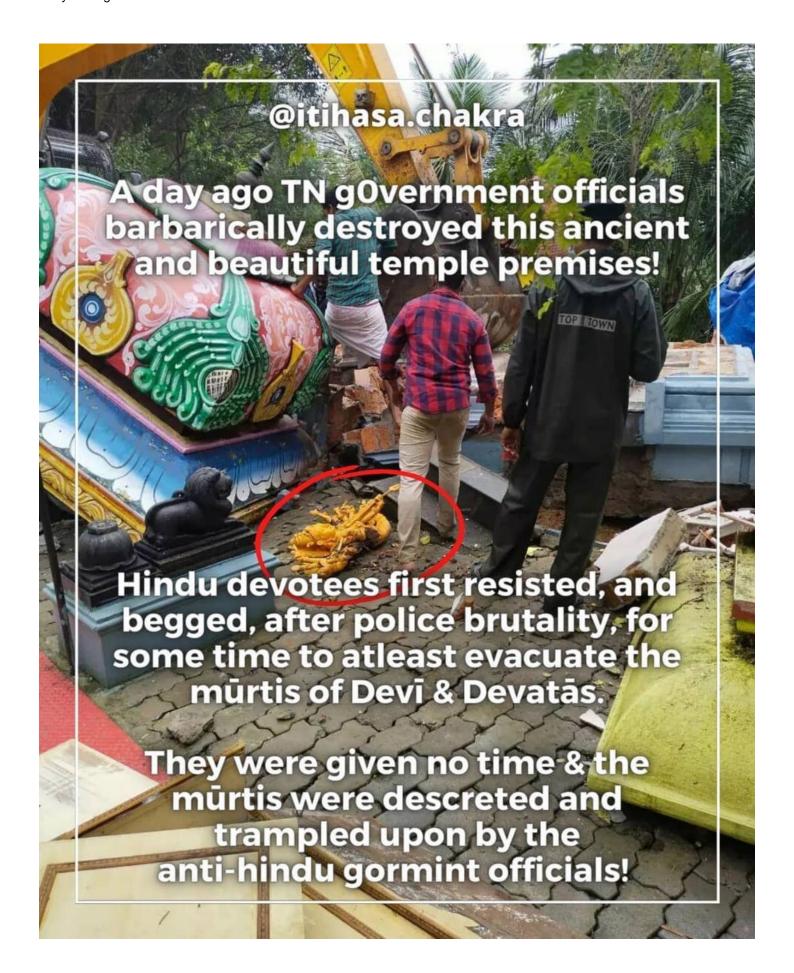

A day ago TN government officials barbarically destroyed this ancient and beautiful temple premises!

Hindu devotees first resisted, and begged, after police brutality, for some time to atleast evacuate the m∎rtis of Devi & Devat∎s.

They were given no time 4/6

The reason given was same, just like other temples destroyed by government, that temple is an enroachment on water body Temples have existed on the banks of rivers, and other Waterbodies for centuries! Rather it's almost mandatory for a ■iva temple to be situated near water 5/6