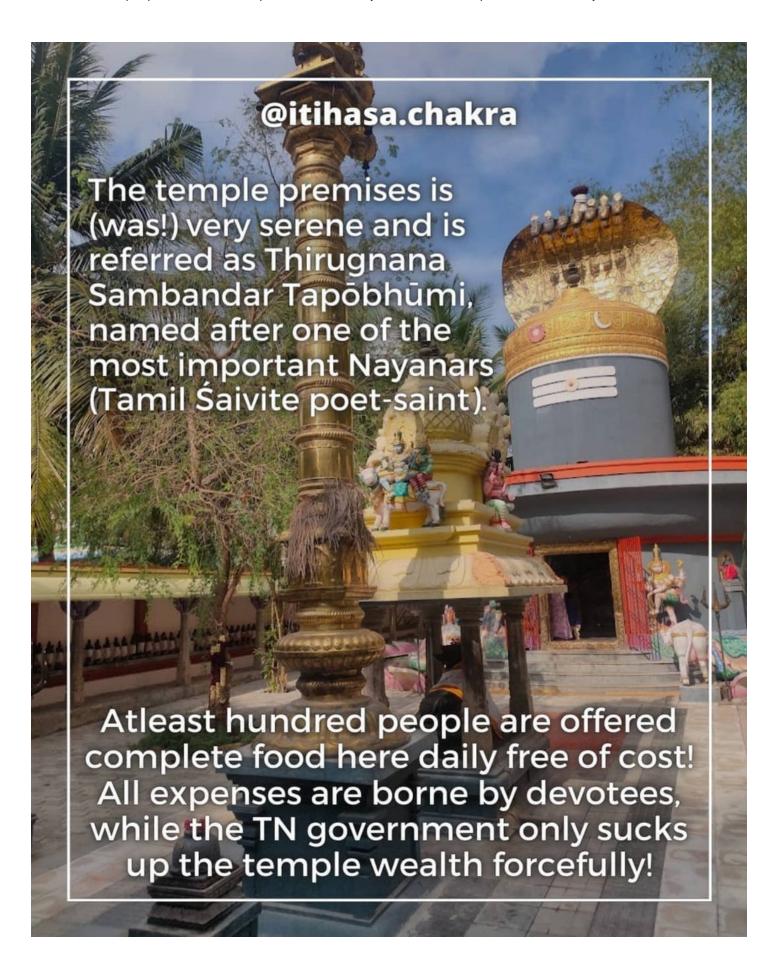

The temple premises is (was!) very serene and is referred as Thirugnana Sambandar Tapobhumi, named after one of the most important Nayanars (Tamil Saivite poet-saint).

Atleast hundred people are offered complete food here daily free of cost All expenses are borne by devotees.3/6