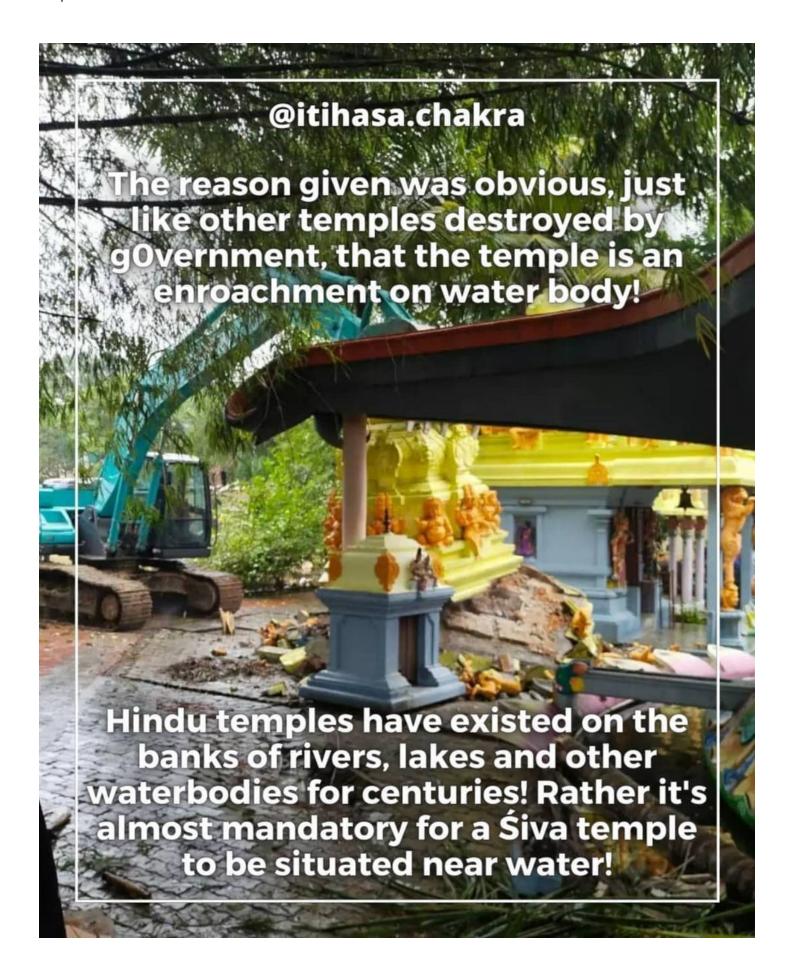

They were given no time 4/6

The reason given was same, just like other temples destroyed by government, that temple is an enroachment on water body Temples have existed on the banks of rivers, and other Waterbodies for centuries! Rather it's almost mandatory for a ■iva temple to be situated near water 5/6