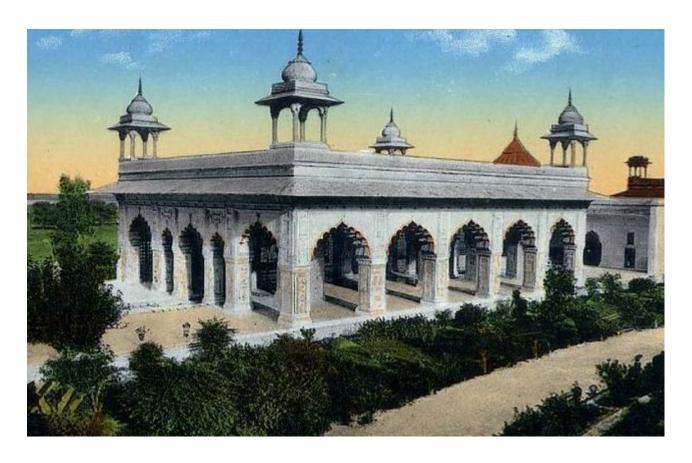

The architecture of the s Diwan-e-khas and Diwan-e-aam rooms not only has a lot of similarities with the inner parts of the Amber Fort, but it is made according to the Hindu pavilion.

That so-called Great Moguls has ever had this much time nor did they have enough money to build such a valuable fort. The names of its gates are also in the names of Hindus, such as 'Amarsingh Dwar', 'Hathipol Dwar'. At the gates, there were statues of the Ashw rohi and Gaj rohi

Both these forts have stone-floral signs on their arches. The architecture of the Diwan-e-khas and Diwan-e-am chambers is made in Hindu mandap style. They have flat roofs, and no domes or towers.

Gaj■ M■rti are adorned at both gates. Since in !slam the statues are prohibited so any mogul kings could never build such forts which have elephant statues.