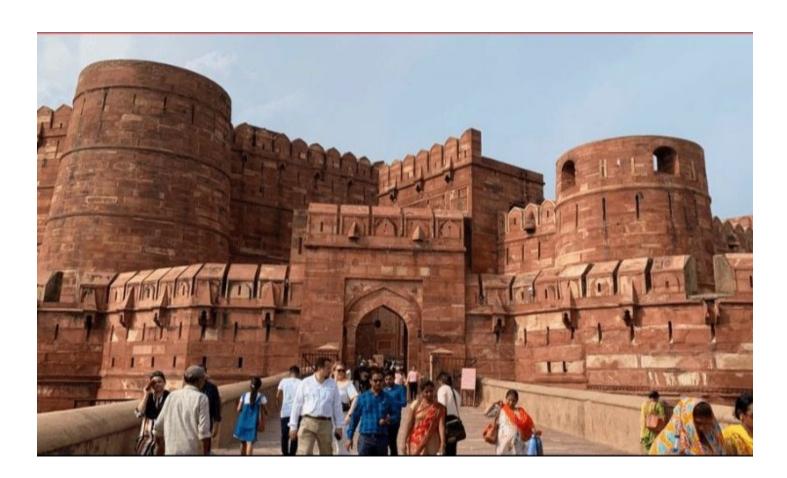

The architecture of the s Diwan-e-khas and Diwan-e-aam rooms not only has a lot of similarities with the inner parts of the Amber Fort, but it is made according to the Hindu pavilion.

That so-called Great Moguls has ever had this much time nor did they have enough money to build such a valuable fort. The names of its gates are also in the names of Hindus, such as 'Amarsingh Dwar', 'Hathipol Dwar'. At the gates, there were statues of the Ashw rohi and Gaj rohi