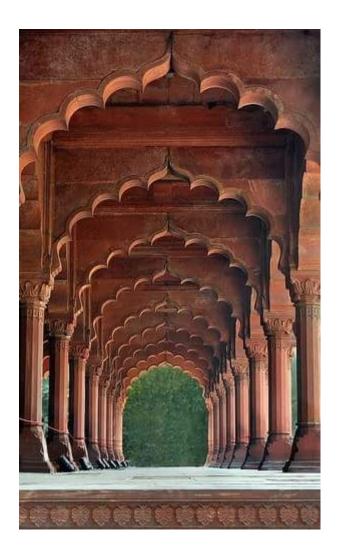

The architecture of the s Diwan-e-khas and Diwan-e-aam rooms not only has a lot of similarities with the inner parts of the Amber Fort, but it is made according to the Hindu pavilion.

That so-called Great Moguls has ever had this much time nor did they have enough money to build such a valuable fort. The names of its gates are also in the names of Hindus, such as 'Amarsingh Dwar', 'Hathipol Dwar'. At the gates, there were statues of the Ashw rohi and Gaj rohi

Both these forts have stone-floral signs on their arches. The architecture of the Diwan-e-khas and Diwan-e-am chambers is made in Hindu mandap style. They have flat roofs, and no domes or towers.

Gaj■ M■rti are adorned at both gates. Since in !slam the statues are prohibited so any mogul kings could never build such forts which have elephant statues.