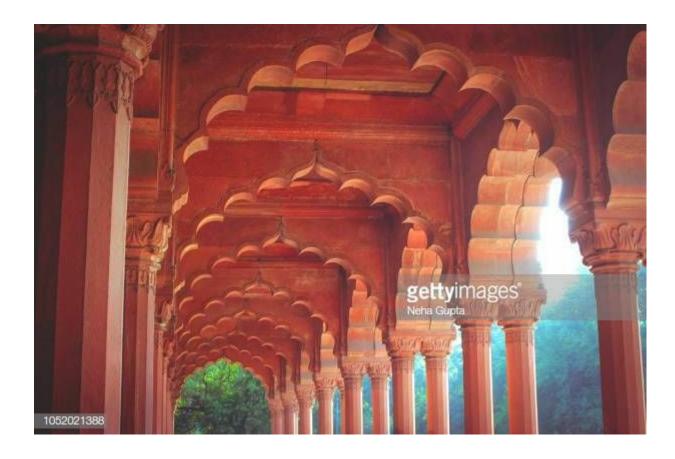

The architecture of the s Diwan-e-khas and Diwan-e-aam rooms not only has a lot of similarities with the inner parts of the Amber Fort, but it is made according to the Hindu pavilion.

That so-called Great Moguls has ever had this much time nor did they have enough money to build such a valuable fort. The names of its gates are also in the names of Hindus, such as 'Amarsingh Dwar', 'Hathipol Dwar'. At the gates, there were statues of the Ashw rohi and Gaj rohi

Both these forts have stone-floral signs on their arches. The architecture of the Diwan-e-khas and Diwan-e-am chambers is made in Hindu mandap style. They have flat roofs, and no domes or towers.

Gaj■ M■rti are adorned at both gates. Since in !slam the statues are prohibited so any mogul kings could never build such forts which have elephant statues.