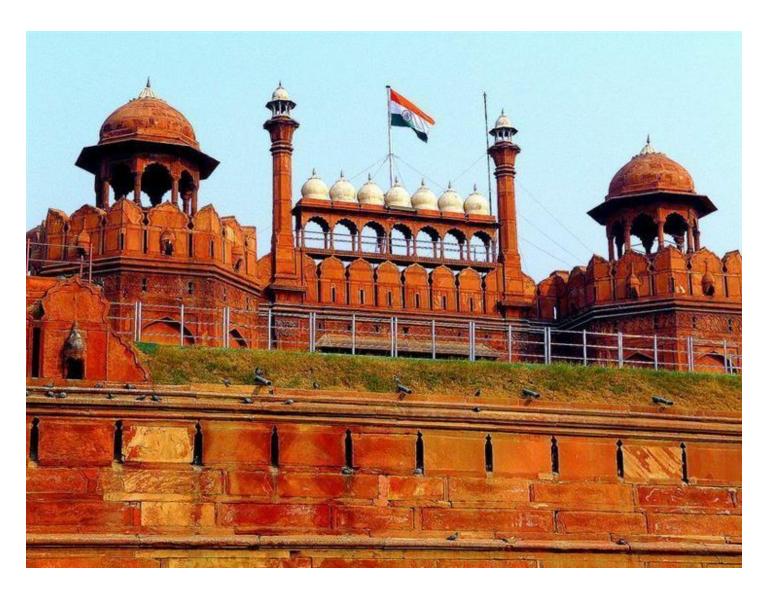

## || AGRA FORT ||

It is one of the important monument in Agra, Agra itself is a Sanskrit word, and was a prosperous capital of Rajput rulers before moguls came to India, the fort was built in the Rajput style.

These statues belonged to the erstwhile Rajput kings, and this fort was built centuries before Akbar ascended the throne.

Agra -fort is a sibling of the Red Fort in Delhi. It is very wrong to relate one to Akbar and the other to Shah Jahan.

Whenever they were built, they were made only by the Hindu rulers. There is no official written evidence that proves the claim that these two forts were built by Mogul emperors.

Historians have made a terrible mistake in believing this claim.