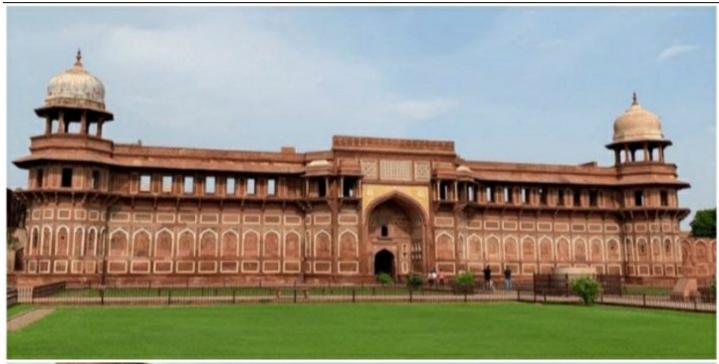

## || AGRA FORT ||

It is one of the important monument in Agra, Agra itself is a Sanskrit word, and was a prosperous capital of Rajput rulers before moguls came to India, the fort was built in the Rajput style.

The architecture of the s Diwan-e-khas and Diwan-e-aam rooms not only has a lot of similarities with the inner parts of the Amber Fort, but it is made according to the Hindu pavilion.

That so-called Great Moguls has ever had this much time nor did they have enough money to build such a valuable fort. The names of its gates are also in the names of Hindus, such as 'Amarsingh Dwar', 'Hathipol Dwar'. At the gates, there were statues of the Ashw rohi and Gaj rohi