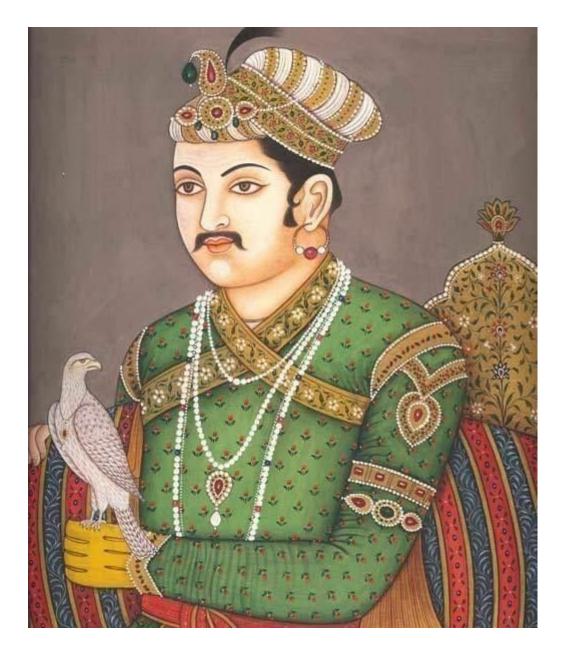

The architecture of the s Diwan-e-khas and Diwan-e-aam rooms not only has a lot of similarities with the inner parts of the Amber Fort, but it is made according to the Hindu pavilion.

That so-called Great Moguls has ever had this much time nor did they have enough money to build such a valuable fort. The names of its gates are also in the names of Hindus, such as 'Amarsingh Dwar', 'Hathipol Dwar'. At the gates, there were statues of the Ashw rohi and Gaj rohi

Rajput Kings.

It is absurd to clarify this, by saying that while fighting valiantly for the protection of the Chittor-fort against his army, Akbar had made statues of the prince in order to praise the Rajput Prince or he was impressed by their valor.

These statues belonged to the erstwhile Rajput kings, and this fort was built centuries before Akbar ascended the throne.

Agra -fort is a sibling of the Red Fort in Delhi. It is very wrong to relate one to Akbar and the other to Shah Jahan.