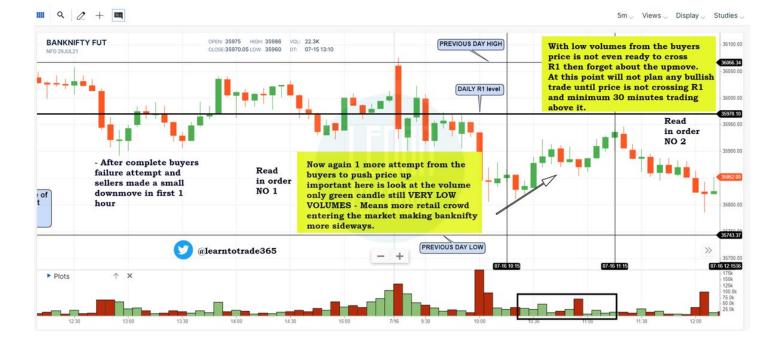

## Let's start with first 1 hour Stage 1

Stage 2

Same need to be done for every 1 hour i have slightly fast forwarded because price not read to cross R1 level.