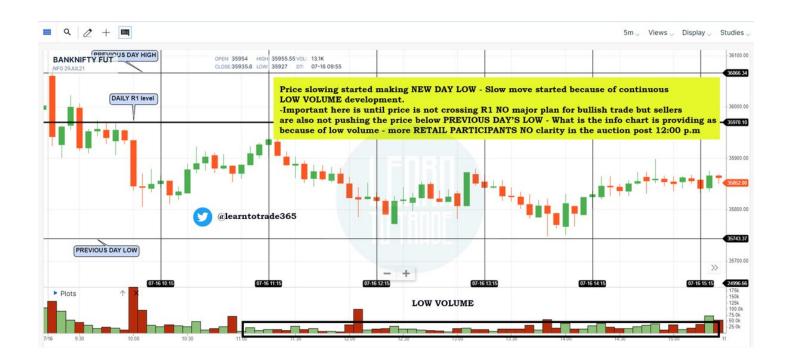

To understand who is in control buyers or sellers making a split analysis of every 1 hour timespan.

## Let's start with first 1 hour Stage 1

Stage 2

Same need to be done for every 1 hour i have slightly fast forwarded because price not read to cross R1 level.