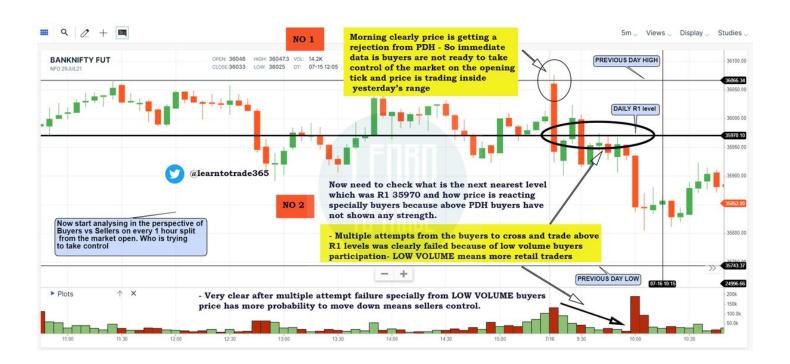

## Let's start with first 1 hour Stage 1

Stage 2

Same need to be done for every 1 hour i have slightly fast forwarded because price not read to cross R1 level.