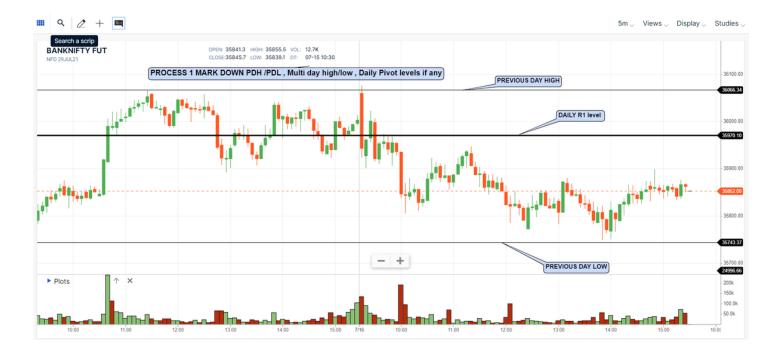

## Retweet to reach maximum traders

@Mitesh\_Engr @ITRADE191 @ProdigalTrader @AdityaTodmal @Puretechnicals9 @hjyadav @Singh7575 @Rishikesh\_ADX

Timeframe used will be 5 minutes and reference level by using simple Previous Day High/Low, Daily pivot points level from daily chart (if any), Multi day High/Low (if any)