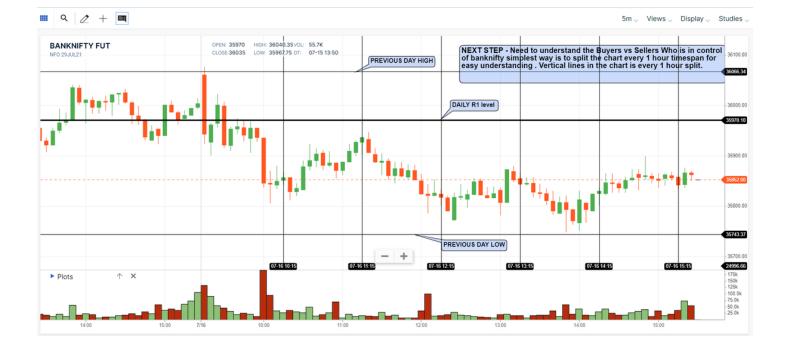

To understand who is in control buyers or sellers making a split analysis of every 1 hour timespan.