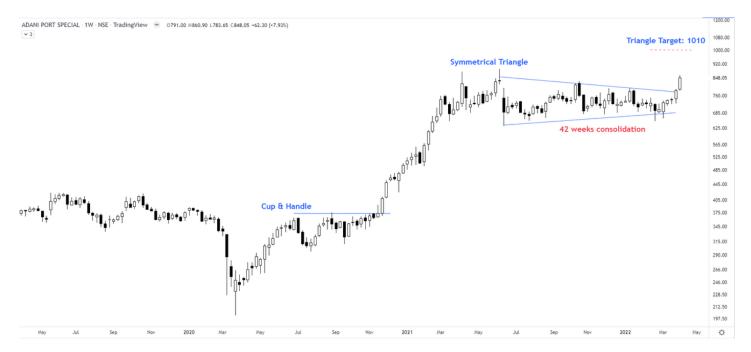

## Adani Ports - the 42 weeks of price consolidation in a symmetrical triangle has decisively broken out for the open target of 1010 <a href="https://t.co/vGyAGlwKCw">https://t.co/vGyAGlwKCw</a>

Adani Ports - updated chart. Fast forward & the stock is almost at the same level. However, the symmetrical triangle met its target exactly and became a part of a major triangle.