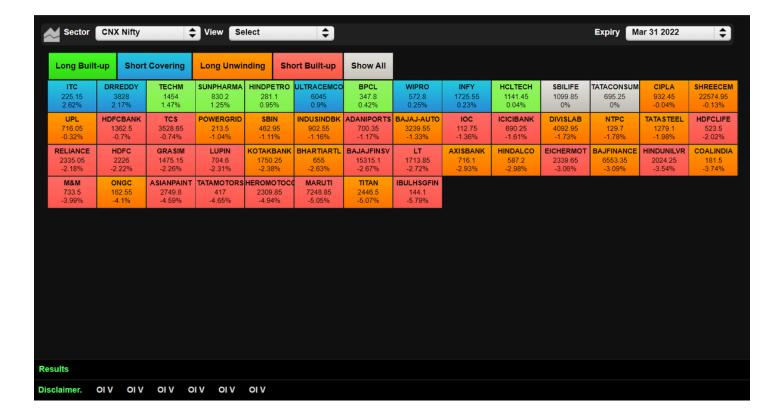

https://t.co/honvUA9lmx

Where is the action taking place?

For eg, Nifty Heatmap Can easily scan for:

- Long Build up = Price Up and OI up
- Long Unwinding = Price Down and OI down
- Short Buildup = Price Down and OI up
- Short Covering = Price Up and OI down

Price levels of OI being added:

- Check 15 mins Built-up in any stock
- Can find Intraday Bullish and bearish trend
- Eg of IBUL who was down 5% on Friday. Short Built-up had started in the morning itself.
- Shows the quantities which are being traded in those intervals.

### Time Intervals:

- There are 25, time intervals available every day.
- If a stock has to go up or down a lot it will be heavily dominated in these time intervals.
- $\bullet$  IBUL had 10 times short built up on Friday. -5.79 %
- ITC had 14 long built-ups on Friday. +2.6%.