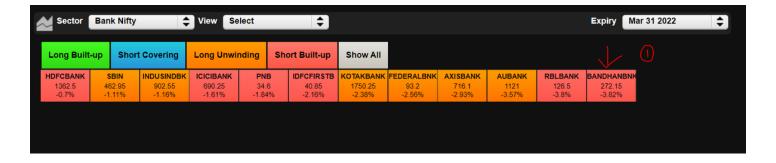

https://t.co/honvUA9lmx

Where is the action taking place?

For eg, Nifty Heatmap Can easily scan for:

- Long Build up = Price Up and OI up
- Long Unwinding = Price Down and OI down
- Short Buildup = Price Down and OI up
- Short Covering = Price Up and OI down